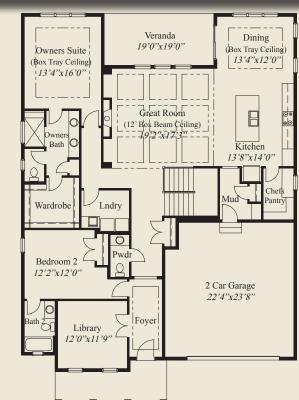

## Plan Information

3,162 SqFt

- 2 Bedrooms
- 2 1/2 Baths
- 2 1/ 2 Datii
- 2 Car Garage (Oversized)
- 12' Box Beam Ceiling Great Room
- 10' Ceilings, 8' Doors on 1st Floor
- Private Mud Entry
- Dining, Owners Suite, Foyer w/Box Tray Ceilings
- Kitchen w/Large Chefs Pantry
- Rear Covered Veranda
- Owners Suite w/Oversize Shower
- Huge Wardrobe w/Optional Door to Laundry
- Guest Suite w/Private Bath
- Library w/French Doors
- Optional Finished LL w/Family, Bedroom, Bath

FIRST FLOOR 2,177 SQ.FT.