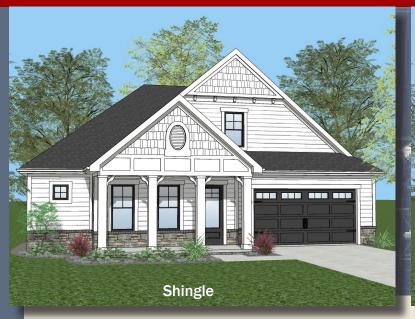

## Plan Information

3,162 SqFt

- 2 Bedrooms
- 2 1/2 Baths
- 2 1/ 2 Datii
- 2 Car Garage (Oversized)
- 12' Box Beam Ceiling Great Room
- 10' Ceilings, 8' Doors on 1st Floor
- Private Mud Entry
- Dining, Owners Suite, Foyer w/Box Tray Ceilings
- Kitchen w/Large Chefs Pantry
- Rear Covered Veranda
- Owners Suite w/Oversize Shower
- Huge Wardrobe w/Optional Door to Laundry
- Guest Suite w/Private Bath
- Library w/French Doors
- Optional Finished LL w/Family, Bedroom, Bath