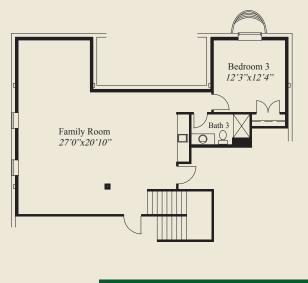

## Plan Information

3,162 SqFt

- 2 Bedrooms
- 2 1/2 Baths
- 2 1/ 2 Datii
- 2 Car Garage (Oversized)
- 12' Box Beam Ceiling Great Room
- 10' Ceilings, 8' Doors on 1st Floor
- Private Mud Entry
- Dining, Owners Suite, Foyer w/Box Tray Ceilings
- Kitchen w/Large Chefs Pantry
- Rear Covered Veranda
- Owners Suite w/Oversize Shower
- Huge Wardrobe w/Optional Door to Laundry
- Guest Suite w/Private Bath
- Library w/French Doors
- Optional Finished LL w/Family, Bedroom, Bath

OPTIONAL FINISHED LOWER LEVEL 985 SQ.FT.

ENERGY STAR HOMES

ENERGY STAR H

© Romanelli & Hughes Builidng Co.

All home plans present on this brochure are protected by copyright.

Reproduction either in whole or in part without written permission is strictly prohibited. All renderings and floor plans are artists' conceptions and are not intended to be an actual depiction of the home or its surroundings.