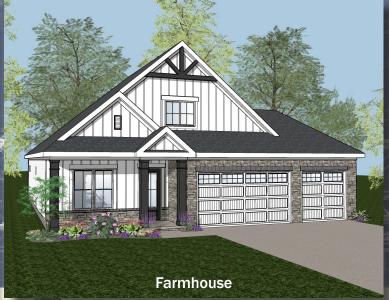

## **Plan Information**

## 2,048 SqFt

- 2 Bedrooms
- 2 Baths
- 3 Car Garage (Oversized)
- 12' Ceiling Great Room
- 10' Ceilings, 8' Doors on 1st Floor
- Private Mud Entry
- Dining, Owners Suite, Foyer w/Tray Ceilings
- Kitchen w/Pocket Office, Opt. Chefs Pantry
- Rear Covered Veranda
- Owners Suite w/Oversize Shower
- Huge Wardrobe w/Optional Door to Laundry
- Guest Bedroom/Library w/Private Bath Access
- Switchback Stairs
- Optional Finished LL w/Family, Bedroom, Bath