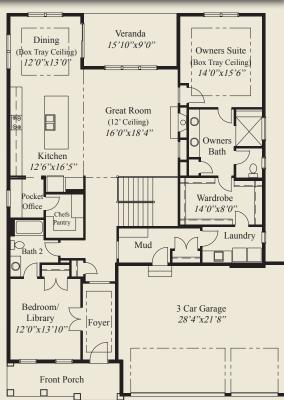

## 2,048 SqFt

- 2 Bedrooms
- 2 Baths
- 3 Car Garage (Oversized)
- 12' Ceiling Great Room
- 10' Ceilings, 8' Doors on 1st Floor
- Private Mud Entry
- Dining, Owners Suite, Foyer w/Tray Ceilings
- Kitchen w/Pocket Office, Opt. Chefs Pantry
- Rear Covered Veranda
- Owners Suite w/Oversize Shower
- Huge Wardrobe w/Optional Door to Laundry
- Guest Bedroom/Library w/Private Bath Access
- Switchback Stairs
- Optional Finished LL w/Family, Bedroom, Bath

FIRST FLOOR 2,048 SQ.FT.