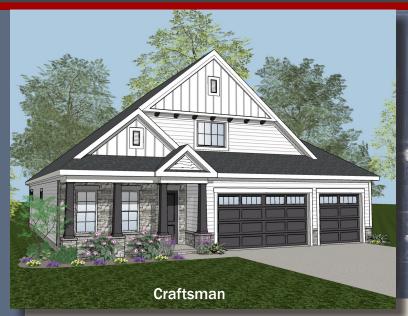

## **Plan Information**

## 2,048 SqFt

- 2 Bedrooms
- 2 Baths
- 3 Car Garage (Oversized)
- 12' Ceiling Great Room
- 10' Ceilings, 8' Doors on 1st Floor
- Private Mud Entry
- Dining, Owners Suite, Foyer w/Tray Ceilings
- Kitchen w/Pocket Office, Opt. Chefs Pantry
- Rear Covered Veranda
- Owners Suite w/Oversize Shower
- Huge Wardrobe w/Optional Door to Laundry
- Guest Bedroom/Library w/Private Bath Access
- Switchback Stairs
- Optional Finished LL w/Family, Bedroom, Bath