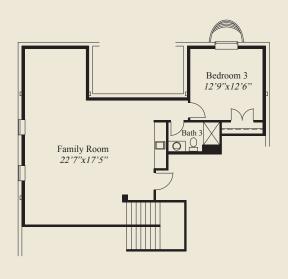

## 2,048 SqFt

- 2 Bedrooms
- 2 Baths
- 3 Car Garage (Oversized)
- 12' Ceiling Great Room
- 10' Ceilings, 8' Doors on 1st Floor
- Private Mud Entry
- Dining, Owners Suite, Foyer w/Tray Ceilings
- Kitchen w/Pocket Office, Opt. Chefs Pantry
- Rear Covered Veranda
- Owners Suite w/Oversize Shower
- Huge Wardrobe w/Optional Door to Laundry
- Guest Bedroom/Library w/Private Bath Access
- Switchback Stairs
- Optional Finished LL w/Family, Bedroom, Bath

OPTIONAL FINISHED LOWER LEVEL 900 SQ.FT.

EQUAL HOUSING OPPORTUNITY LENDER © Romanelli & Hughes Builiding Co.

All home plans present on this brochure are protected by copyright.

Reproduction either in whole or in part without written permission
is strictly prohibited. All renderings and floor plans are artists'
conceptions and are not intended to be an actual depiction of the
home or its surroundings.