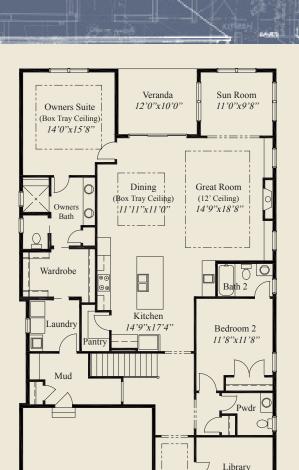

## Plan Information

3.023 SqFt

- 3 Bedrooms
- -3 1/2 Baths
- 2 Car Garage
- Large Front Porch
- 10' Ceilings, 8' Doors on First Floor
- 12' Detailed Ceiling Great Room
- Tray Ceilings in Foyer, Dining, Owners Suite
- Open Kitchen w/Walk-in Pantry
- Mud Rm w/Bench, Closet w/Laundry Access
- First Floor Guest Suite w/Private Bath
- Owners Suite w/Large Shower & Wardrobe
- Wardrobe w/Laundry Access
- Rear Covered Veranda
- Sun Room
- Private Library w/Glass French Doors
- Finished LL Family Room, 3rd Bedroom, Bath

## **Home Information**

This custom ranch features a large front porch, 1st flr 10' ceilings, 8' doors, and a 12' detailed ceiling great room. The mud entry includes a bench, and a closet w/laundry access. Tray ceilings adorn the foyer, dining & owners suite. The kitchen includes a large walk-in pantry. The owners suite features an oversize shower and huge wardrobe w/ laundry access. A 1st flr guest suite w/private bath, a private library, sun room, a covered veranda, and a finished LL w/huge family room and 3rd bedroom and full bath, all add to the appeal of this beautiful home.

FIRST FLOOR 2.183 SQ.FT.

Foyer

11'8"x11'6"

Front Porch

**ROMANELLI** 

www.rh-homes.com

2 Car Garage

19'8"x22'0"