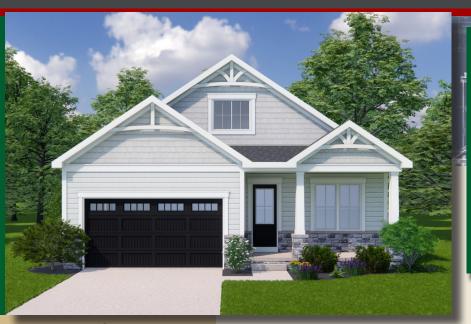

## **Home Information**

This custom ranch features a large front porch, 1st flr 10' ceilings, 8' doors, and a 12' detailed ceiling great room. The mud entry includes a bench, and a closet w/laundry access. Tray ceilings adorn the foyer, dining & owners suite. The kitchen includes a large walk-in pantry. The owners suite features an oversize shower and huge wardrobe w/ laundry access. A 1st flr guest suite w/private bath, a private library, sun room, a covered veranda, and a finished LL w/huge family room and 3rd bedroom and full bath, all add to the appeal of this beautiful home.