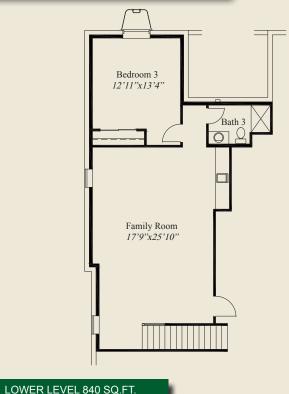

## Plan Information

3.023 SqFt

- 3 Bedrooms
- -3 1/2 Baths
- 2 Car Garage
- Large Front Porch
- 10' Ceilings, 8' Doors on First Floor
- 12' Detailed Ceiling Great Room
- Tray Ceilings in Foyer, Dining, Owners Suite
- Open Kitchen w/Walk-in Pantry
- Mud Rm w/Bench, Closet w/Laundry Access
- First Floor Guest Suite w/Private Bath
- Owners Suite w/Large Shower & Wardrobe
- Wardrobe w/Laundry Access
- Rear Covered Veranda
- Sun Room
- Private Library w/Glass French Doors
- Finished LL Family Room, 3rd Bedroom, Bath

## **Home Information**

This custom ranch features a large front porch, 1st flr 10' ceilings, 8' doors, and a 12' detailed ceiling great room. The mud entry includes a bench, and a closet w/laundry access. Tray ceilings adorn the foyer, dining & owners suite. The kitchen includes a large walk-in pantry. The owners suite features an oversize shower and huge wardrobe w/ laundry access. A 1st flr guest suite w/private bath, a private library, sun room, a covered veranda, and a finished LL w/huge family room and 3rd bedroom and full bath, all add to the appeal of this beautiful home.