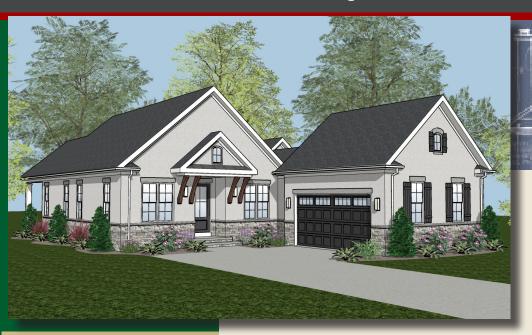

## **Plan Information**

3,567 SqFt

- 3 Bedrooms
- 3 1/2 Baths
- 2 Car Garage (Oversize)
- 10' Ceilings, 8' Doors on First Floor
- Beamed 12' Ceiling Great Room & Kitchen
- Decorative Ceilings in Foyer, Dining, Owners Suite
- Kitchen w/Chefs Pantry
- Library w/Glass French Doors
- Private Mud Entry w/Bench, Closet
- Owners Suite w/Oversize Shower & Wardrobe
- Wardrobe w/Laundry Access Door
- Covered Veranda w/Sloped Ceiling
- First Floor Guest Suite w/Private Bath
- Finished LL Family Room, 3rd Bedroom, Bath

## **Home Information**

This custom ranch features first floor 10' ceilings, 8' doors, and a beamed 12' ceiling great room and kitchen. A private mud entry includes a bench & closet. Decorative ceilings adorn the foyer, dining & owner's suite. The spacious kitchen includes a huge chefs pantry. The owners suite features an oversize shower, and a huge wardrobe w/laundry access door. A first floor guest suite w/ private bath, library w/glass french doors, covered veranda w/sloped ceiling, and a finished lower level w/3rd bedroom and full bath, all add to the appeal of this beautiful home.