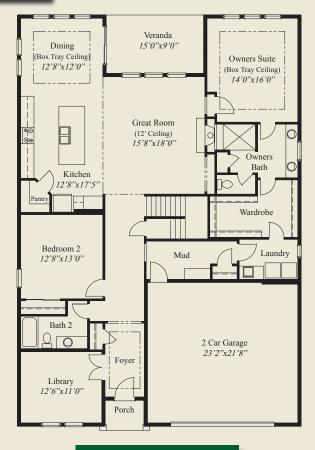

## Plan Information

2,609 SqFt

- 3 Bedrooms
- 3 Baths
- 2 Car Garage
- Easy Access Low Step Entry
- 10' First Floor Ceilings, 8' Doors
- 12' Ceiling Great Room
- Foyer, Dining, Owners Suite w/Tray Ceilings
- Owners Bath w/Oversize Shower
- Spacious Wardrobe w/Opt. Door to Laundry
- Kitchen w/Walk-in Pantry
- Rear Covered Veranda
- 1st Floor Guest Bedroom
- Library w/Glass French Doors
- Mud Room w/Bench & Closet
- 2nd Floor Loft/Bedroom, Full Bath and Storage

## **Home Information**

This custom patio home features easy access low step entry, and a 12' ceiling great room. 10' ceilings & 8' doors are throughout the first floor. Tray ceilings adorn the foyer, owners suite and dining. The kitchen includes a walk-in pantry. The owners suite has an oversized shower and huge wardrobe w/opt. laundry access door. A covered veranda, first floor guest bedroom, library w/glass french doors, a private mud entry w/bench & closet, and a 2nd floor loft/bedroom w/full bath and storage closet, complete this beautiful home.

SECOND FLOOR 619 SQ.FT.

FIRST FLOOR 1,990 SQ.FT.