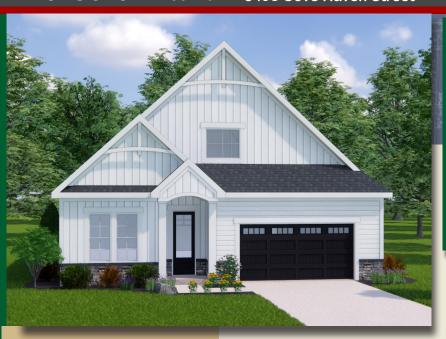

## Plan Information

2,609 SqFt

- 3 Bedrooms
- 3 Baths
- 2 Car Garage
- Easy Access Low Step Entry
- 10' First Floor Ceilings, 8' Doors
- 12' Ceiling Great Room
- Foyer, Dining, Owners Suite w/Tray Ceilings
- Owners Bath w/Oversize Shower
- Spacious Wardrobe w/Opt. Door to Laundry
- Kitchen w/Walk-in Pantry
- Rear Covered Veranda
- 1st Floor Guest Bedroom
- Library w/Glass French Doors
- Mud Room w/Bench & Closet
- 2nd Floor Loft/Bedroom, Full Bath and Storage

## **Home Information**

This custom patio home features easy access low step entry, and a 12' ceiling great room. 10' ceilings & 8' doors are throughout the first floor. Tray ceilings adorn the foyer, owners suite and dining. The kitchen includes a walk-in pantry. The owners suite has an oversized shower and huge wardrobe w/opt. laundry access door. A covered veranda, first floor guest bedroom, library w/glass french doors, a private mud entry w/bench & closet, and a 2nd floor loft/bedroom w/full bath and storage closet, complete this beautiful home.