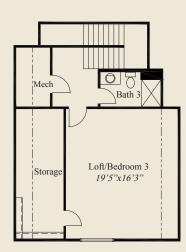

## Plan Information

2,609 SqFt

- 3 Bedrooms
- 3 Baths
- 2 Car Garage
- Easy Access Low Step Entry
- 10' First Floor Ceilings, 8' Doors
- 12' Ceiling Great Room
- Foyer, Dining, Owners Suite w/Tray Ceilings
- Owners Bath w/Oversize Shower
- Spacious Wardrobe w/Opt. Door to Laundry
- Kitchen w/Walk-in Pantry
- Rear Covered Veranda
- 1st Floor Guest Bedroom
- Library w/Glass French Doors
- Mud Room w/Bench & Closet
- 2nd Floor Loft/Bedroom, Full Bath and Storage

## **Home Information**

This custom patio home features easy access low step entry, and a 12' ceiling great room. 10' ceilings & 8' doors are throughout the first floor. Tray ceilings adorn the foyer, owners suite and dining. The kitchen includes a walk-in pantry. The owners suite has an oversized shower and huge wardrobe w/opt. laundry access door. A covered veranda, first floor guest bedroom, library w/glass french doors, a private mud entry w/bench & closet, and a 2nd floor loft/bedroom w/full bath and storage closet, complete this beautiful home.

SECOND FLOOR 619 SQ.FT.

FIRST FLOOR 1,990 SQ.FT.