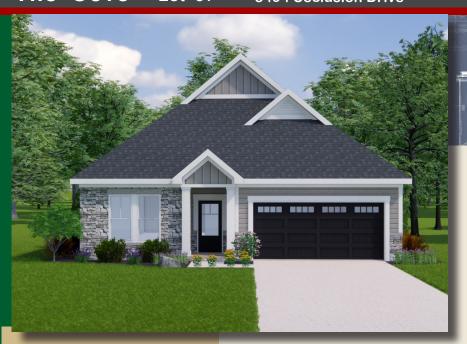

## 1.906 SaFt

- 2 Bedrooms
- 2 Baths
- 2 Car Garage
- Low Step Entry, Easy Access Living
- 11' Ceiling Great Room
- 9' Ceilings Throughout the 1st Floor
- Tray Ceilings in Foyer, Dining, Owners Suite
- Large Kitchen w/Pantry
- Large Rear Covered Veranda
- Owners Bath w/Huge Shower
- Wardrobe w/Optional Door to Laundry
- Guest Bedroom
- Library w/French Doors to Foyer
- Private Mud Entry

FIRST FLOOR 1,906 SQ.FT.

**Home Information** 

This custom ranch patio home

features low step entry, easy access

living and a 11' ceiling great room.

9' ceilings are throughout the first

floor. Box tray ceilings are in the