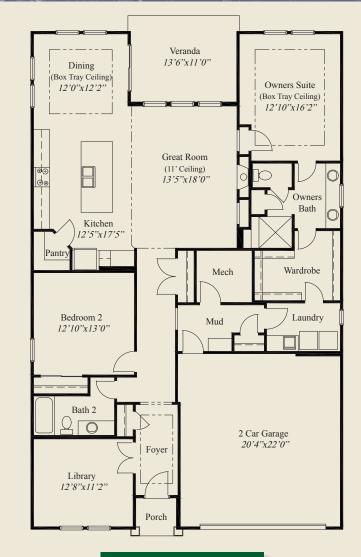

## 1.906 SaFt

- 2 Bedrooms
- 2 Baths
- 2 Car Garage
- Low Step Entry, Easy Access Living
- 11' Ceiling Great Room
- 9' Ceilings Throughout the 1st Floor
- Tray Ceilings in Foyer, Dining, Owners Suite
- Large Kitchen w/Pantry
- Large Rear Covered Veranda
- Owners Bath w/Huge Shower
- Wardrobe w/Optional Door to Laundry
- Guest Bedroom
- Library w/French Doors to Foyer
- Private Mud Entry

FIRST FLOOR 1,906 SQ.FT.

**Home Information** 

This custom ranch patio home

features low step entry, easy access

living and a 11' ceiling great room.

9' ceilings are throughout the first

floor. Box tray ceilings are in the

The spacious kitchen includes a

walk-in pantry. The owners suite

has an oversized shower and huge

wardrobe with optional door to the

laundry. A private mud entry, rear

covered veranda, guest bedroom,

library with french doors, and

a large hallway storage closet, complete this beautiful home.

foyer, dining and owners suite.