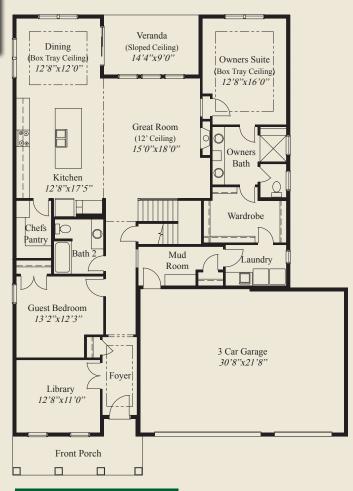

## 2,533 SqFt

- 3 Bedrooms
- 3 Baths
- 3 Car Garage
- Low Step Entry Easy Access Living
- Mud Room w/Bench, Closet, Laundry Access
- Foyer, Dining, Owners Suite w/Tray Ceilings
- 12' Ceiling Great Room
- 10' Ceilings, 8' Doors on 1st Floor
- Kitchen w/Chefs Pantry
- 1st Flr Guest Bedroom
- Library w/Glass French Doors
- Rear Covered Veranda w/Sloped Ceiling
- Owners Suite w/Oversize Shower
- Spacious Wardrobe w/Door to Laundry
- 2nd Floor w/Loft, Bedroom, Full Bath, Storage

FIRST FLOOR 1,986 SQ.FT.

## **Home Information**

This custom patio home features low step entry, easy access living, a 12' ceiling great room, and 10' ceilings and 8' doors. Tray ceilings adorn the foyer, owners suite, and dining. The kitchen includes a chefs pantry. The spacious dining area includes a box tray ceiling. The owners suite includes an oversized shower and a large wardrobe w/laundry access door. A 1st flr guest bedroom, library w/glass french doors, a private mud entry w/ bench, closet & laundry access, a rear covered veranda w/sloped ceiling, and a second floor w/large loft, bedroom, full bath & extra storage, complete this beautiful home.