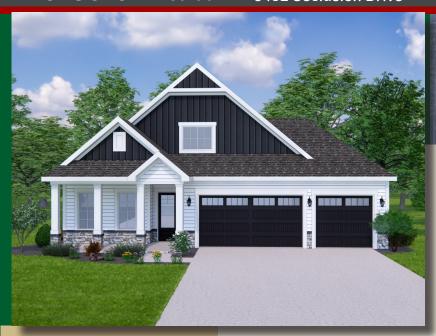

## **Home Information**

This custom patio home features low step entry, easy access living, a 12' ceiling great room, and 10' ceilings and 8' doors. Tray ceilings adorn the foyer, owners suite, and dining. The kitchen includes a chefs pantry. The spacious dining area includes a box tray ceiling. The owners suite includes an oversized shower and a large wardrobe w/laundry access door. A 1st flr guest bedroom, library w/glass french doors, a private mud entry w/ bench, closet & laundry access, a rear covered veranda w/sloped ceiling, and a second floor w/large loft, bedroom, full bath & extra storage, complete this beautiful home.