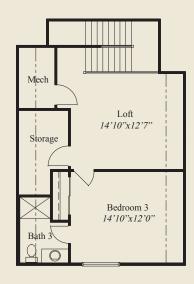

## 2,533 SqFt

- 3 Bedrooms
- 3 Baths
- 3 Car Garage
- Low Step Entry Easy Access Living
- Mud Room w/Bench, Closet, Laundry Access
- Foyer, Dining, Owners Suite w/Tray Ceilings
- 12' Ceiling Great Room
- 10' Ceilings, 8' Doors on 1st Floor
- Kitchen w/Chefs Pantry
- 1st Flr Guest Bedroom
- Library w/Glass French Doors
- Rear Covered Veranda w/Sloped Ceiling
- Owners Suite w/Oversize Shower
- Spacious Wardrobe w/Door to Laundry
- 2nd Floor w/Loft, Bedroom, Full Bath, Storage

## **Home Information**

This custom patio home features low step entry, easy access living, a 12' ceiling great room, and 10' ceilings and 8' doors. Tray ceilings adorn the foyer, owners suite, and dining. The kitchen includes a chefs pantry. The spacious dining area includes a box tray ceiling. The owners suite includes an oversized shower and a large wardrobe w/laundry access door. A 1st flr guest bedroom, library w/glass french doors, a private mud entry w/ bench, closet & laundry access, a rear covered veranda w/sloped ceiling, and a second floor w/large loft, bedroom, full bath & extra storage, complete this beautiful home.

SECOND FLOOR 547 SQ.FT.

www.rh-homes.com