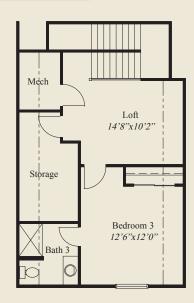

SECOND FLOOR 556 SQ.FT.

www.rh-homes.com

To Inquire About This Home Contact Brandie Dauer (614) 596-4165

## **Home Information**

This custom patio home features low step entry, easy access living, a 12' ceiling great room, and 10' ceilings and 8' doors. Tray ceilings adorn the foyer, owners suite, and dining. The kitchen includes a chefs pantry. The spacious dining area includes a box tray ceiling. The owners suite includes an oversized shower and a large wardrobe w/laundry access door. A 1st flr guest bedroom, library w/glass french doors, a private mud entry w/ bench, closet & laundry access, a rear covered veranda w/12' sloped ceiling, and a second floor w/large loft, bedroom, full bath & extra storage, complete this beautiful home.