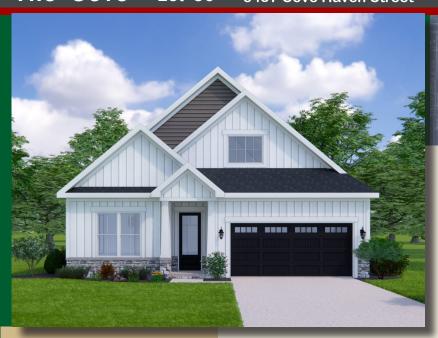

## **Home Information**

This custom patio home features low step entry, easy access living, a 12' ceiling great room, and 10' ceilings and 8' doors. Tray ceilings adorn the foyer, owners suite, and dining. The kitchen includes a chefs pantry. The spacious dining area includes a box tray ceiling. The owners suite includes an oversized shower and a large wardrobe w/laundry access door. A 1st flr guest bedroom, library w/glass french doors, a private mud entry w/ bench, closet & laundry access, a rear covered veranda w/12' sloped ceiling, and a second floor w/large loft, bedroom, full bath & extra storage, complete this beautiful home.