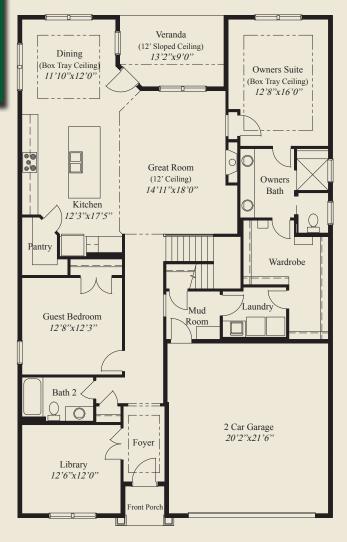

## FIRST FLOOR 1,920 SQ.FT.

## **Home Information**

This custom patio home features low step entry, easy access living, a 12' ceiling great room, and 10' ceilings and 8' doors. Tray ceilings adorn the foyer, owners suite, and dining. The kitchen includes a chefs pantry. The spacious dining area includes a box tray ceiling. The owners suite includes an oversized shower and a large wardrobe w/laundry access door. A 1st flr guest bedroom, library w/glass french doors, a private mud entry w/ bench, closet & laundry access, a rear covered veranda w/12' sloped ceiling, and a second floor w/large loft, bedroom, full bath & extra storage, complete this beautiful home.