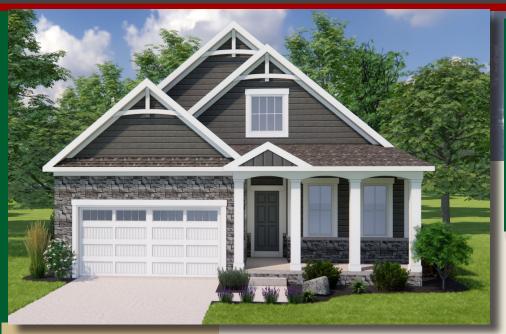

## **Home Information**

This custom patio home features easy access living, a large front porch, an 11' ceiling great room and an adjacent rear veranda. 9' ceilings are throughout the 1st floor. The owners suite has a box tray ceiling, an oversized shower w/ seat, french door entry, and a large wardrobe. A first floor guest bedroom, switchback stairs to a second floor loft, and 3rd bedroom w/ large walk-in closet and a full bath to complete this beautiful home.

## 1.949 SaFt

- 3 Bedrooms
- 3 Baths
- 2 Car Garage
- Easy Access Living, Large Front Porch
- 11' Ceiling in Great Room
- Large Kitchen
- Owners Suite w/ Tray Ceiling, Large Wardrobe
- Covered Rear Veranda
- First Floor Guest Bedroom
- 2nd Floor Loft, 3rd Bedroom, Full Bath
- Owners Bath w/ Seated Shower
- Full Basement w/ 9' Poured Walls for Optional Finish