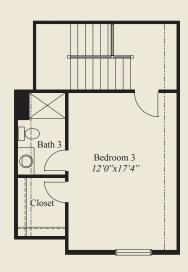

## **Home Information**

This custom patio home features easy access living, a large front porch, an 11' ceiling great room and an adjacent rear veranda. 9' ceilings are throughout the 1st floor. The owners suite has a box tray ceiling, an oversized shower w/ seat, french door entry, and a large wardrobe. A first floor guest bedroom, switchback stairs to a second floor loft, and 3rd bedroom w/ large walk-in closet and a full bath to complete this beautiful home.

SECOND FLOOR 387 SQ.FT.

## 1.949 SaFt

- 3 Bedrooms
- 3 Baths
- 2 Car Garage
- Easy Access Living, Large Front Porch
- 11' Ceiling in Great Room
- Large Kitchen
- Owners Suite w/ Tray Ceiling, Large Wardrobe
- Covered Rear Veranda
- First Floor Guest Bedroom
- 2nd Floor Loft, 3rd Bedroom, Full Bath
- Owners Bath w/ Seated Shower
- Full Basement w/ 9' Poured Walls for Optional Finish