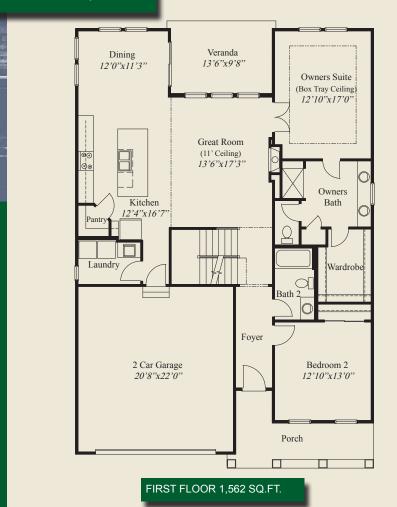

## **Home Information**

This custom patio home features easy access living, a large front porch, an 11' ceiling great room and an adjacent rear veranda. 9' ceilings are throughout the 1st floor. The owners suite has a box tray ceiling, an oversized shower w/ seat, french door entry, and a large wardrobe. A first floor guest bedroom, switchback stairs to a second floor loft, and 3rd bedroom w/ large walk-in closet and a full bath to complete this beautiful home.

## 1.949 SaFt

- 3 Bedrooms
- 3 Baths
- 2 Car Garage
- Easy Access Living, Large Front Porch
- 11' Ceiling in Great Room
- Large Kitchen
- Owners Suite w/ Tray Ceiling, Large Wardrobe
- Covered Rear Veranda
- First Floor Guest Bedroom
- 2nd Floor Loft, 3rd Bedroom, Full Bath
- Owners Bath w/ Seated Shower
- Full Basement w/ 9' Poured Walls for Optional Finish