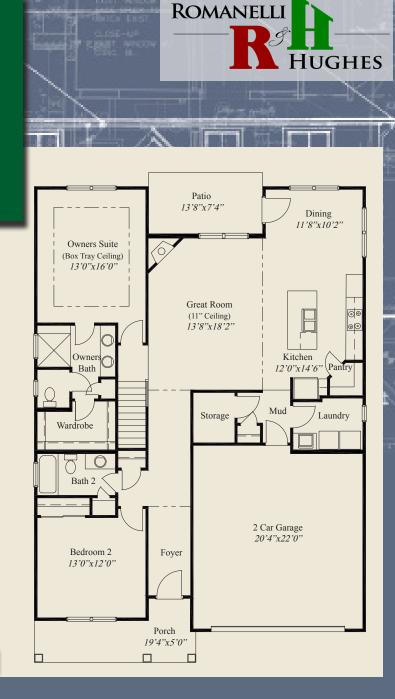

## 2,200 SqFt

- 3 Bedroom
- 3 Baths
- 2 Car Garage
- Easy Access Living On Slab
- Large Front Porch
- 9' Ceilings on First Floor
- 11' Ceiling in Great Room
- Large Kitchen w/Walk-in Pantry
- Owners Suite w/Box Tray Ceiling
- Owners Bath w/Seated Shower
- First Floor Guest Room
- Rear Patio
- Private Mud Entry
- Large Second Floor Loft w/Storage & Bath

FIRST FLOOR 1,546 SQ.FT.