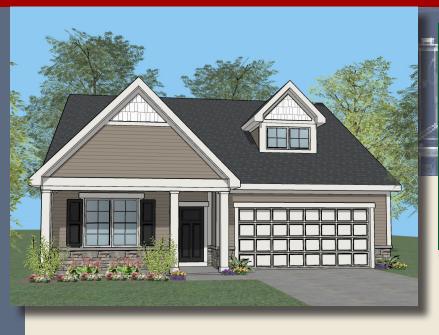

## 2,200 SqFt

- 3 Bedroom
- 3 Baths
- 2 Car Garage
- Easy Access Living On Slab
- Large Front Porch
- 9' Ceilings on First Floor
- 11' Ceiling in Great Room
- Large Kitchen w/Walk-in Pantry
- Owners Suite w/Box Tray Ceiling
- Owners Bath w/Seated Shower
- First Floor Guest Room
- Rear Patio
- Private Mud Entry
- Large Second Floor Loft w/Storage & Bath