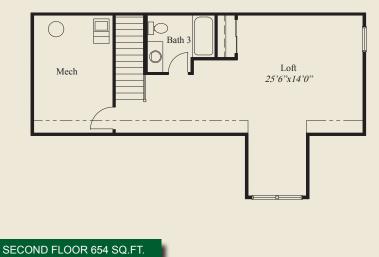

## 2,200 SqFt

- 3 Bedroom
- 3 Baths
- 2 Car Garage
- Easy Access Living On Slab
- Large Front Porch
- 9' Ceilings on First Floor
- 11' Ceiling in Great Room
- Large Kitchen w/Walk-in Pantry
- Owners Suite w/Box Tray Ceiling
- Owners Bath w/Seated Shower
- First Floor Guest Room
- Rear Patio
- Private Mud Entry
- Large Second Floor Loft w/Storage & Bath