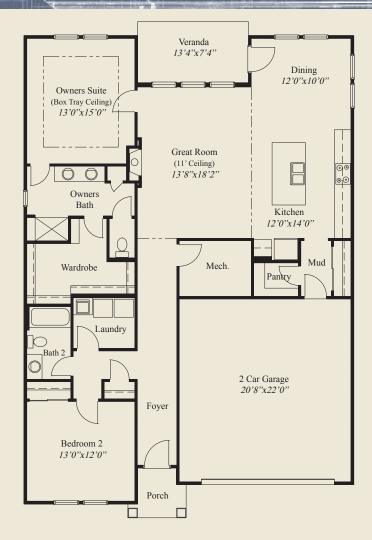

UGHES

**ROMANELLI** 

This custom patio home features easy access living, open living and entertainment space, an 11' ceiling great room & 9' ceilings are throughout the 1st floor. The spacious kitchen includes a walk-in pantry. The owners suite has a box tray ceiling, oversized shower w/seat, and a large wardrobe. A rear covered veranda, guest bedroom, and a private mud entry, complete this beautiful home

## **Plan Information**

- 1,619 SqFt
- 2 Bedrooms
- 2 Baths
- 2 Car Garage
- Low Step Entry, Easy Access Living On Slab
- 11' Ceiling in Great Room
- 9' Ceilings on First Floor
- Large Kitchen w/Walk-in Pantry
- Owners Suite w/Box Tray Ceiling
- Owners Bath w/Seated Shower
- Huge Wardrobe
- Guest Bedroom
- Private Mud Entry
- Covered Rear Veranda