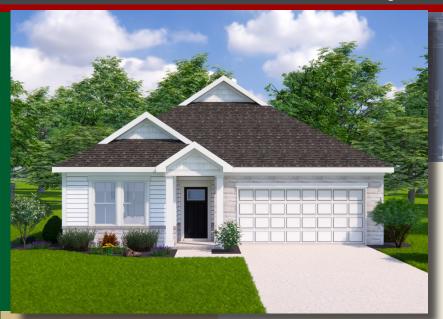

UGHES

**ROMANELLI** 

This custom patio home features easy access living, open living and entertainment space, an 11' ceiling great room & 9' ceilings are throughout the 1st floor. The spacious kitchen includes a walk-in pantry. The owners suite has a box tray ceiling, oversized shower w/seat, and a large wardrobe. A rear covered veranda, guest bedroom, and a private mud entry, complete this beautiful home

## **Plan Information**

- 1,619 SqFt
- 2 Bedrooms
- 2 Baths
- 2 Car Garage
- Low Step Entry, Easy Access Living On Slab
- 11' Ceiling in Great Room
- 9' Ceilings on First Floor
- Large Kitchen w/Walk-in Pantry
- Owners Suite w/Box Tray Ceiling
- Owners Bath w/Seated Shower
- Huge Wardrobe
- Guest Bedroom
- Private Mud Entry
- Covered Rear Veranda