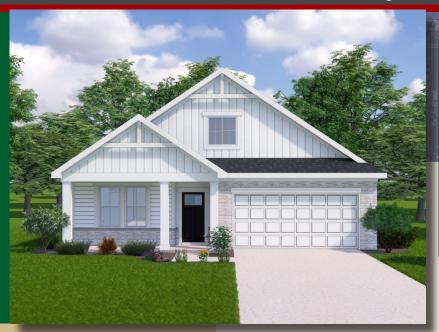

## **Home Information**

This custom patio home features easy access living, open living and entertainment space, an 11' ceiling great room w/corner fireplace & adjacent covered veranda, and 9' ceilings on the first floor. The spacious kitchen includes a walk-in pantry. The owners suite has a box tray ceiling, oversized shower w/ seat, and a large wardrobe. A first floor flex bedroom/library, private mud entry, and large second floor loft, complete this beautiful home.