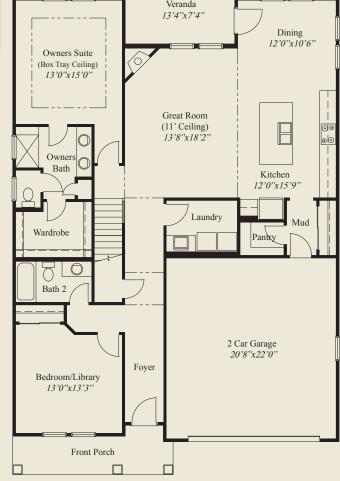

## Plan Information

- 1,906 SqFt
- 2 Bedrooms
- 2 Baths
- 2 Car Garage
- Easy Access Living On Slab
- Large Front Porch
- 9' Ceilings on First Floor
- 11' Ceiling in Great Room
- Large Kitchen w/Walk-in Pantry
- Owners Suite w/Box Tray Ceiling
- Owners Bath w/Seated Shower
- First Floor Flex Bedroom/Library w/Closet
- Covered Rear Veranda
- Private Mud Entry
- Large Second Floor Loft

## **Home Information**

This custom patio home features easy access living, open living and entertainment space, an 11' ceiling great room w/corner fireplace & adjacent covered veranda, and 9' ceilings on the first floor. The spacious kitchen includes a walk-in pantry. The owners suite has a box tray ceiling, oversized shower w/ seat, and a large wardrobe. A first floor flex bedroom/library, private mud entry, and large second floor loft, complete this beautiful home.

SECOND FLOOR 328 SQ.FT.

FIRST FLOOR 1,578 SQ.FT.