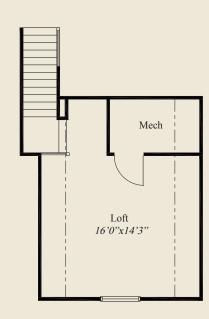

## Plan Information

- 1,906 SqFt
- 2 Bedrooms
- 2 Baths
- 2 Car Garage
- Easy Access Living On Slab
- Large Front Porch
- 9' Ceilings on First Floor
- 11' Ceiling in Great Room
- Large Kitchen w/Walk-in Pantry
- Owners Suite w/Box Tray Ceiling
- Owners Bath w/Seated Shower
- First Floor Flex Bedroom/Library w/Closet
- Covered Rear Veranda
- Private Mud Entry
- Large Second Floor Loft

SECOND FLOOR 328 SQ.FT.

FIRST FLOOR 1,578 SQ.FT.