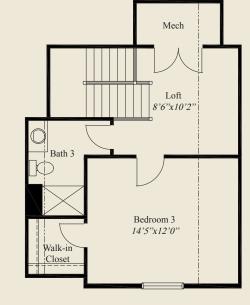

## **Plan Information**

- 1,998 SqFt
- 3 Bedroom
- 3 Baths
- 2 Car Garage
- Easy Access Living On Slab
- Large Front Porch
- 9' Ceilings on First Floor
- Great Room w/11' Ceiling, Corner Fireplace
- Large Kitchen w/Walk-in Pantry
- Owners Suite w/Box Tray Ceiling
- Owners Bath w/Seated Shower
- First Floor Guest Room
- Rear Patio
- Second Floor Loft
- Second Floor Guest Room w/Walk-in Closet

## **Home Information**

This custom patio home features easy access living, open living and entertainment space, a large front porch, an 11' ceiling great room w/corner fireplace, adjacent patio, and 9' ceilings on the first floor. The spacious kitchen includes a walk-in pantry. The owners suite has a box tray ceiling, oversized shower w/seat, and a large wardrobe. A 1st floor guest bedroom, mud entry, and a second floor w/loft space & 3rd bedroom w/full bath & walk-in closet, complete this beautiful

## home.

© Romanelli & Hughes Builidng Co.

All home plans present on this brochure are protected by copyright. Reproduction either in whole or in part without written permission is strictly prohibited. All renderings and floor plans are artists' conceptions and are not intended to be an actual depiction of the home or its surroundings.

SECOND FLOOR 432 SQ.FT.

FIRST FLOOR 1,566 SQ.FT.