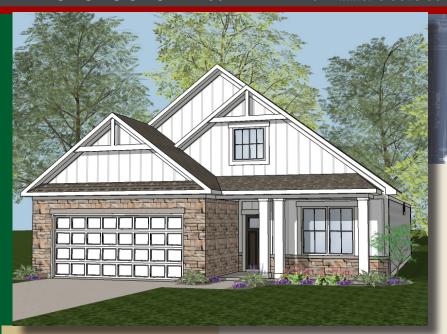

## **Home Information**

This custom patio home features easy access living, open living and entertainment space, a large front porch, an 11' ceiling great room w/corner fireplace, adjacent patio, and 9' ceilings on the first floor. The spacious kitchen includes a walk-in pantry. The owners suite has a box tray ceiling, oversized shower w/seat, and a large wardrobe. A 1st floor guest bedroom, mud entry, and a second floor w/loft space & 3rd bedroom w/full bath & walk-in closet, complete this beautiful

## home.

© Romanelli & Hughes Builidng Co.

All home plans present on this brochure are protected by copyright. Reproduction either in whole or in part without written permission is strictly prohibited. All renderings and floor plans are artists' conceptions and are not intended to be an actual depiction of the home or its surroundings.