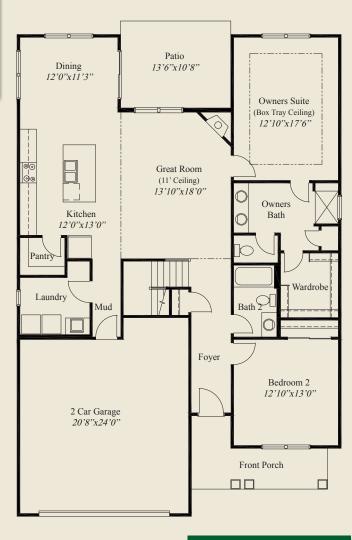

## **Plan Information**

- 1,998 SqFt
- 3 Bedroom
- 3 Baths
- 2 Car Garage
- Easy Access Living On Slab
- Large Front Porch
- 9' Ceilings on First Floor
- Great Room w/11' Ceiling, Corner Fireplace
- Large Kitchen w/Walk-in Pantry
- Owners Suite w/Box Tray Ceiling
- Owners Bath w/Seated Shower
- First Floor Guest Room
- Rear Patio
- Second Floor Loft
- Second Floor Guest Room w/Walk-in Closet

## **Home Information**

This custom patio home features easy access living, open living and entertainment space, a large front porch, an 11' ceiling great room w/corner fireplace, adjacent patio, and 9' ceilings on the first floor. The spacious kitchen includes a walk-in pantry. The owners suite has a box tray ceiling, oversized shower w/seat, and a large wardrobe. A 1st floor guest bedroom, mud entry, and a second floor w/loft space & 3rd bedroom w/full bath & walk-in closet, complete this beautiful

## home.

© Romanelli & Hughes Builidng Co.

All home plans present on this brochure are protected by copyright. Reproduction either in whole or in part without written permission is strictly prohibited. All renderings and floor plans are artists' conceptions and are not intended to be an actual depiction of the home or its surroundings.

SECOND FLOOR 432 SQ.FT.

FIRST FLOOR 1,566 SQ.FT.