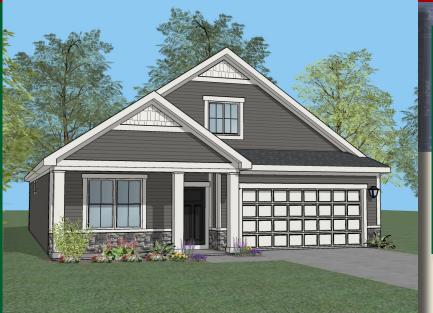

## **Home Information**

This custom patio home features easy access living, open living and entertainment space, an 11' ceiling great room w/corner fireplace & adjacent patio, and 9' ceilings on the first floor. The spacious kitchen includes a walk-in pantry. The owners suite has a box tray ceiling, oversized shower w/seat, and a large wardrobe. A first floor guest bedroom, private mud entry, and large second floor loft, complete this beautiful home.