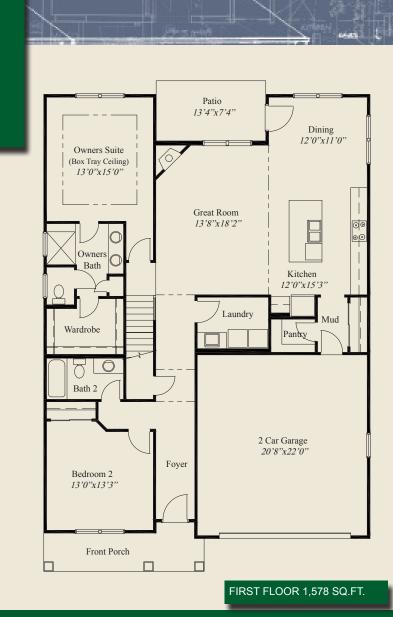

## **Plan Information**

- 1,906 SqFt
- 2 Bedroom
- 2 Baths
- 2 Car Garage
- Easy Access Living On Slab
- Large Front Porch
- 9' Ceilings on First Floor
- 11' Ceiling in Great Room
- Large Kitchen w/Walk-in Pantry
- Owners Suite w/Box Tray Ceiling
- Owners Bath w/Seated Shower
- First Floor Guest Room
- Rear Patio
- Private Mud Entry
- Large Second Floor Loft

## **Home Information**

This custom patio home features easy access living, open living and entertainment space, an 11' ceiling great room w/corner fireplace & adjacent patio, and 9' ceilings on the first floor. The spacious kitchen includes a walk-in pantry. The owners suite has a box tray ceiling, oversized shower w/seat, and a large wardrobe. A first floor guest bedroom, private mud entry, and large second floor loft, complete this beautiful home.