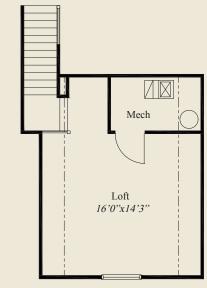

## **Plan Information**

- 1,906 SqFt
- 2 Bedroom
- 2 Baths
- 2 Car Garage
- Easy Access Living On Slab
- Large Front Porch
- 9' Ceilings on First Floor
- 11' Ceiling in Great Room
- Large Kitchen w/Walk-in Pantry
- Owners Suite w/Box Tray Ceiling
- Owners Bath w/Seated Shower
- First Floor Guest Room
- Rear Patio
- Private Mud Entry
- Large Second Floor Loft

## **Home Information**

This custom patio home features easy access living, open living and entertainment space, an 11' ceiling great room w/corner fireplace & adjacent patio, and 9' ceilings on the first floor. The spacious kitchen includes a walk-in pantry. The owners suite has a box tray ceiling, oversized shower w/seat, and a large wardrobe. A first floor guest bedroom, private mud entry, and large second floor loft, complete this beautiful home.

SECOND FLOOR 328 SQ.FT.

www.rh-homes.com