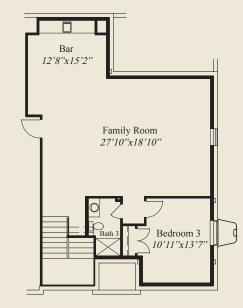

## 3.124 SaFt

- 3 Bedrooms
- 3 1/2 Baths
- 3 Car Garage
- Large Front Porch
- Great Room w/12' Cathedral Ceiling
- Chefs Pantry w/Appliance Counter
- Box Tray Ceiling in Owners Suite
- Owners Suite w/Oversize Shower, Large Wardrobe
- First Floor Guest Suite w/Private Bath
- Library w/Glass French Doors
- Covered Rear Veranda
- Private Mud Entry
- Finished LL w/Family Room, 3rd Bedroom, Bath

FINISHED LL 962 SQ.FT. FIRST FLOOR 2,162 SQ.FT.

Dining Veranda (Tray Ceiling) 16'10"x9'6" Guest Suite 13'0"x9'6" 12'0"x13'0" 3 Car Garage Great Room 22'0"x29'8" (12' Ceiling) 19'0"x16'8" Kitchen 13'2"x19'2 Foyer Owners Suite (Tray Ceiling) Library 14'0"x15'0" 12'0"x11'0" Porch