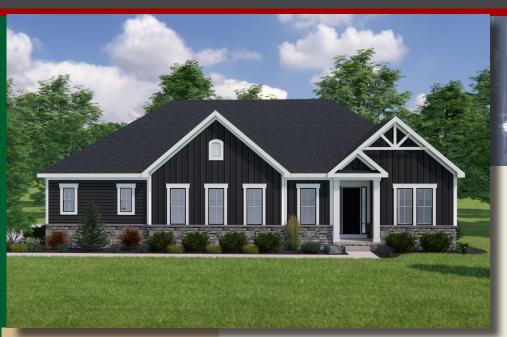

## 3.124 SaFt

- 3 Bedrooms
- 3 1/2 Baths
- 3 Car Garage
- Large Front Porch
- Great Room w/12' Cathedral Ceiling
- Chefs Pantry w/Appliance Counter
- Box Tray Ceiling in Owners Suite
- Owners Suite w/Oversize Shower, Large Wardrobe
- First Floor Guest Suite w/Private Bath
- Library w/Glass French Doors
- Covered Rear Veranda
- Private Mud Entry
- Finished LL w/Family Room, 3rd Bedroom, Bath

## **Home Information**

This custom ranch features first floor 10' ceilings and 8' doors and a 12' cathedral ceiling great room. The mud room has a walk-in closet for storage. The library features glass french doors and the kitchen includes a chefs pantry w/appliance counter. The owners suite has a box tray ceiling, an oversize shower, and large wardrobe. A first floor guest suite w/private bath, a covered veranda, and a finished lower level family room with 3rd bedroom and full bath, complete this beautiful home.