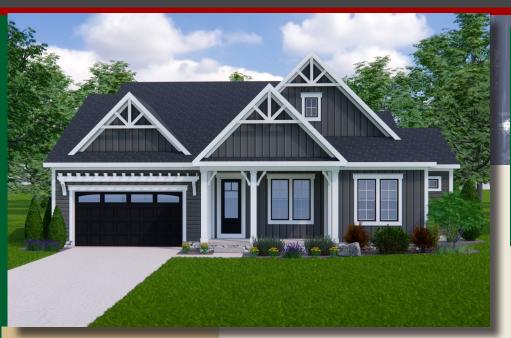

**ROMANELLI** 

## **Home Information**

This custom ranch features first floor 10' ceilings and 8' doors and a 12' box beam ceiling great room. The mud room has a walk-in closet for storage. The library features glass french doors and the kitchen includes a chefs pantry w/appliance counter. Tray ceilings adorn the foyer, dining & owners suite. The owners suite has an oversize shower, and large wardrobe. A first floor guest bedroom, a covered veranda, and a finished lower level family room with 3rd bedroom and full bath, complete this beautiful home.