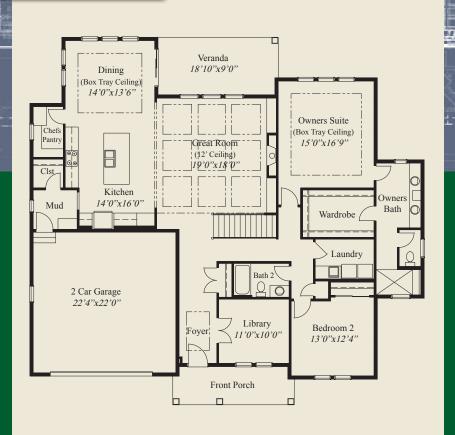

## 3,119 SqFt

- 3 Bedrooms
- 3 Baths
- 2 Car Garage
- Large Front Porch
- Mud Room w/ Storage Closet
- Great Room w/12' Box Beam Ceiling
- Chefs Pantry w/Appliance Counter
- Covered Rear Veranda
- Box Tray Ceilings in Dining, Foyer & Owners Suite
- Owners Suite w/Oversize Shower, Large Wardrobe
- Library w/Glass French Doors
- First Floor Guest Bedroom
- Finished LL w/Family Room, 3rd Bedroom, Bath

## **Home Information**

This custom ranch features first floor 10' ceilings and 8' doors and a 12' box beam ceiling great room. The mud room has a walk-in closet for storage. The library features glass french doors and the kitchen includes a chefs pantry w/appliance counter. Tray ceilings adorn the foyer, dining & owners suite. The owners suite has an oversize shower, and large wardrobe. A first floor guest bedroom, a covered veranda, and a finished lower level family room with 3rd bedroom and full bath, complete this beautiful home.

FINISHED LL 931 SQ.FT.

FIRST FLOOR 2,188 SQ.FT.