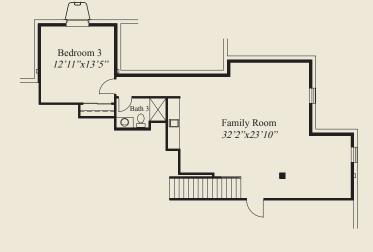

## 3,119 SqFt

- 3 Bedrooms
- 3 Baths
- 2 Car Garage
- Large Front Porch
- Mud Room w/ Storage Closet
- Great Room w/12' Box Beam Ceiling
- Chefs Pantry w/Appliance Counter
- Covered Rear Veranda
- Box Tray Ceilings in Dining, Foyer & Owners Suite
- Owners Suite w/Oversize Shower, Large Wardrobe
- Library w/Glass French Doors
- First Floor Guest Bedroom
- Finished LL w/Family Room, 3rd Bedroom, Bath

## **Home Information**

This custom ranch features first floor 10' ceilings and 8' doors and a 12' box beam ceiling great room. The mud room has a walk-in closet for storage. The library features glass french doors and the kitchen includes a chefs pantry w/appliance counter. Tray ceilings adorn the foyer, dining & owners suite. The owners suite has an oversize shower, and large wardrobe. A first floor guest bedroom, a covered veranda, and a finished lower level family room with 3rd bedroom and full bath, complete this beautiful home.

FINISHED LL 931 SQ.FT.

FIRST FLOOR 2,188 SQ.FT.