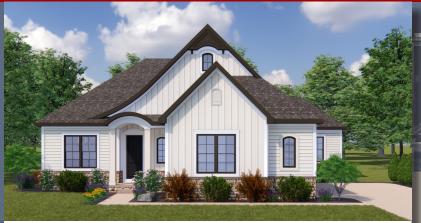

This custom ranch features a 12' box beam ceiling in the great room, and 10' ceilings and 8' doors throughout the rest of the first floor. The library has glass french doors and a box tray ceiling adorns the foyer, dining, and owners suite, which features an oversize shower and spacious wardrobe. The kitchen includes a chefs pantry. A mud room w/bench & closet, a covered veranda, guest suite w/private bath, and a finished lower level with enormous family room, 3rd bedroom, and full bath, complete this beautiful home.