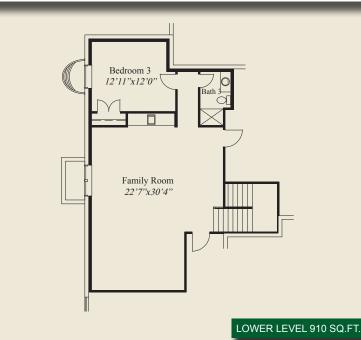

This custom ranch features a 12' box beam ceiling in the great room, and 10' ceilings and 8' doors throughout the rest of the first floor. The library has glass french doors and a box tray ceiling adorns the foyer, dining, and owners suite, which features an oversize shower and spacious wardrobe. The kitchen includes a chefs pantry. A mud room w/bench & closet, a covered veranda, guest suite w/private bath, and a finished lower level with enormous family room, 3rd bedroom, and full bath, complete this beautiful home.

## **Plan Information**

- 3.296 SaFt
- 3 Bedrooms
- 3 1/2 Baths
- 3 Car Garage
- 10' Ceilings, 8' Doors on First Floor
- Mud Room w/Bench & Closet
- Great Room w/12' Box Beam Ceiling
- Large Kitchen w/Chefs Pantry
- Tray Ceilings in Dining, Foyer, and Owners Suite
- Owners Bath w/Oversize Seated Shower
- Spacious Wardrobe
- Library w/Glass French Doors
- Guest Suite w/Private Bath
- Switchback Stairs to LL
- Covered Rear Veranda
- Finished LL w/Family Room, Bedroom, Bath