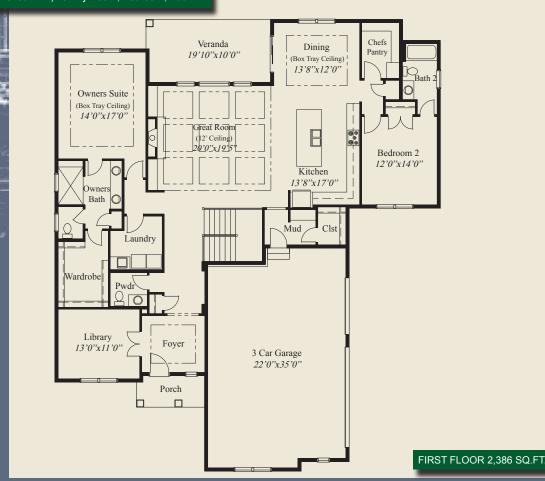

This custom ranch features a 12' box beam ceiling in the great room, and 10' ceilings and 8' doors throughout the rest of the first floor. The library has glass french doors and a box tray ceiling adorns the foyer, dining, and owners suite, which features an oversize shower and spacious wardrobe. The kitchen includes a chefs pantry. A mud room w/bench & closet, a covered veranda, guest suite w/private bath, and a finished lower level with enormous family room, 3rd bedroom, and full bath, complete this beautiful home.

## **Plan Information**

- 3.296 SaFt
- 3 Bedrooms
- 3 1/2 Baths
- 3 Car Garage
- 10' Ceilings, 8' Doors on First Floor
- Mud Room w/Bench & Closet
- Great Room w/12' Box Beam Ceiling
- Large Kitchen w/Chefs Pantry
- Tray Ceilings in Dining, Foyer, and Owners Suite
- Owners Bath w/Oversize Seated Shower
- Spacious Wardrobe
- Library w/Glass French Doors
- Guest Suite w/Private Bath
- Switchback Stairs to LL
- Covered Rear Veranda
- Finished LL w/Family Room, Bedroom, Bath