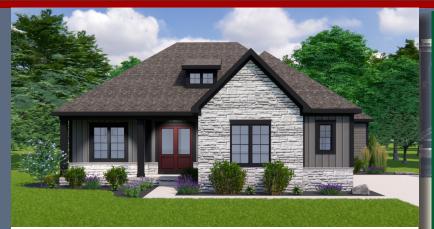

## Grace's Place - Lot 8068

6437 Marsella Court

## WESTERVILLE SCHOOLS

This custom ranch features a 12' box beam ceiling in the great room, and 10' ceilings and 8' doors throughout the rest of the first floor. The library has glass french doors and a box tray ceiling adorns the foyer, dining and owners suite, which features an oversize shower and spacious wardrobe. The kitchen includes a chefs pantry. A mud room w/bench & closet, a covered veranda, guest suite w/private bath, and a finished lower level with enormous family room, 3rd bedroom, and full bath, complete this beautiful home.