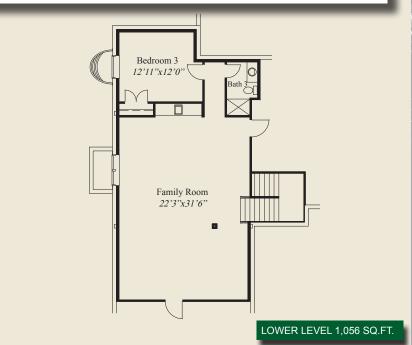

## WESTERVILLE SCHOOLS

This custom ranch features a 12' box beam ceiling in the great room, and 10' ceilings and 8' doors throughout the rest of the first floor. The library has glass french doors and a box tray ceiling adorns the foyer, dining and owners suite, which features an oversize shower and spacious wardrobe. The kitchen includes a chefs pantry. A mud room w/bench & closet, a covered veranda, guest suite w/private bath, and a finished lower level with enormous family room, 3rd bedroom, and full bath, complete this beautiful home.

## **Plan Information**

3.442 SaFt

- 3 Bedrooms
- 3 1/2 Baths
- 3 Car Garage
- 10' Ceilings, 8' Doors on First Floor
- Mud Room w/Bench & Closet
- Great Room w/12' Box Beam Ceiling
- Large Kitchen w/Chefs Pantry
- Tray Ceilings in Dining, Foyer, and Owners Suite
- Owners Suite w/Spacious Wardobe
- Owners Bath w/Oversized Seated Shower
- Library w/Glass French Doors
- Guest Suite w/Private Bath
- Switchback Stairs to LL
- Covered Rear Veranda
- Finished LL w/Family Room, Bedroom, Bath