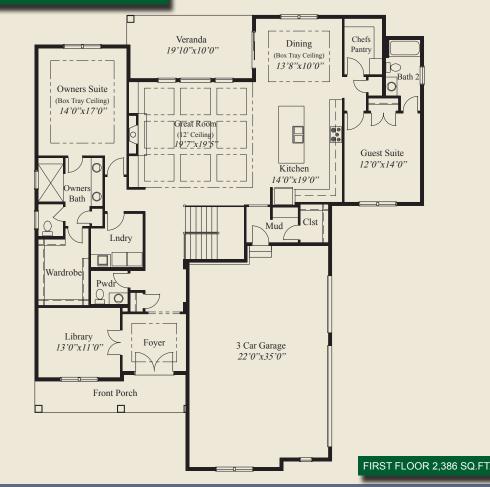

## WESTERVILLE SCHOOLS

This custom ranch features a 12' box beam ceiling in the great room, and 10' ceilings and 8' doors throughout the rest of the first floor. The library has glass french doors and a box tray ceiling adorns the foyer, dining and owners suite, which features an oversize shower and spacious wardrobe. The kitchen includes a chefs pantry. A mud room w/bench & closet, a covered veranda, guest suite w/private bath, and a finished lower level with enormous family room, 3rd bedroom, and full bath, complete this beautiful home.

## **Plan Information**

3.442 SaFt

- 3 Bedrooms
- 3 1/2 Baths
- 3 Car Garage
- 10' Ceilings, 8' Doors on First Floor
- Mud Room w/Bench & Closet
- Great Room w/12' Box Beam Ceiling
- Large Kitchen w/Chefs Pantry
- Tray Ceilings in Dining, Foyer, and Owners Suite
- Owners Suite w/Spacious Wardobe
- Owners Bath w/Oversized Seated Shower
- Library w/Glass French Doors
- Guest Suite w/Private Bath
- Switchback Stairs to LL
- Covered Rear Veranda
- Finished LL w/Family Room, Bedroom, Bath