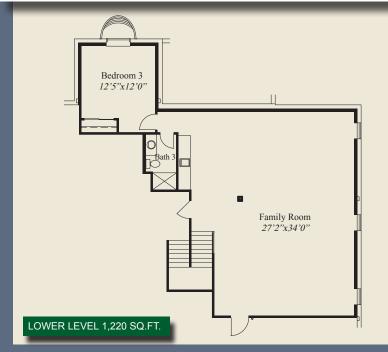

**ROMANELLI** 

This custom ranch features open entertaining and living, a 12' box beam ceiling in the great room, and 10' ceilings and 8' doors throughout the rest of the first floor. The formal fover has glass french doors to the library. A box tray ceiling adorns the spacious owners suite, which features a free standing soaking tub, huge shower and wardrobe. The kitchen includes a large chefs pantry. A covered veranda, switchback stairs, and a finished lower level with family room, bar, and 3rd bedroom & full bath, complete this beautiful home.

## 3,579 SqFt

- 3 Bedrooms
- 3 1/2 Baths
- 3 Car Garage (Split)
- 10' Ceilings, 8' Doors on First Floor
- Great Room w/12' Box Beam Ceiling
- Large Kitchen w/Chefs Pantry
- Box Tray Ceiling Owners Suite
- Owners Bath w/Free Standing Soaker Tub
- Large Wardrobe
- Library w/Glass French Doors
- Covered Veranda