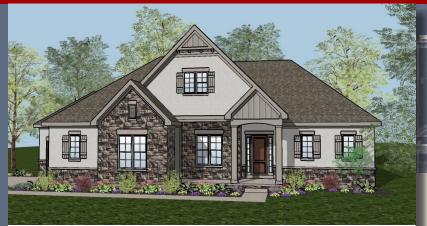

**ROMANELLI** 

This custom ranch features open entertaining and living, a 12' box beam ceiling in the great room, and 10' ceilings and 8' doors throughout the rest of the first floor. The formal fover has glass french doors to the library. A box tray ceiling adorns the spacious owners suite, which features a free standing soaking tub, huge shower and wardrobe. The kitchen includes a large chefs pantry. A covered veranda, switchback stairs, and a finished lower level with family room, bar, and 3rd bedroom & full bath, complete this beautiful home.