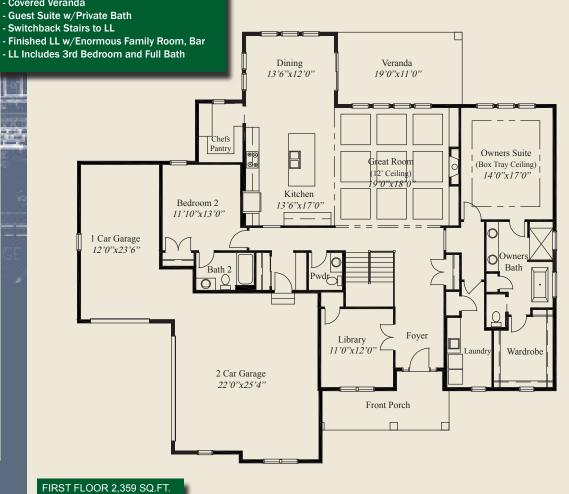

**ROMANELLI** 

This custom ranch features open entertaining and living, a 12' box beam ceiling in the great room, and 10' ceilings and 8' doors throughout the rest of the first floor. The formal fover has glass french doors to the library. A box tray ceiling adorns the spacious owners suite, which features a free standing soaking tub, huge shower and wardrobe. The kitchen includes a large chefs pantry. A covered veranda, switchback stairs, and a finished lower level with family room, bar, and 3rd bedroom & full bath, complete this beautiful home.

## 3,579 SqFt

- 3 Bedrooms
- 3 1/2 Baths
- 3 Car Garage (Split)
- 10' Ceilings, 8' Doors on First Floor
- Great Room w/12' Box Beam Ceiling
- Large Kitchen w/Chefs Pantry
- Box Tray Ceiling Owners Suite
- Owners Bath w/Free Standing Soaker Tub
- Large Wardrobe
- Library w/Glass French Doors
- Covered Veranda