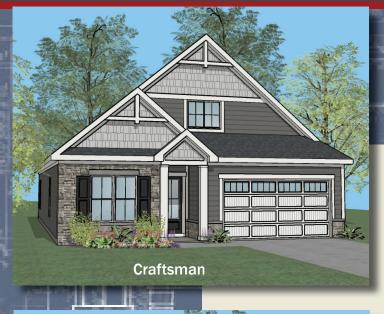

The Cove - Sabal Model

© Romanelli & Hughes Builiding Co.

Il home plans present on this brochure are protected by copyright, eproduction either in whole or in part without written permission is strictly probibited. All renderings and floor plans are artists' onceptions and are not intended to be an actual depiction of the home or its surroundings.

## **Plan Information**

- 2,468 SqFt
- 2 Bedrooms
- 3 Baths
- 2 Car Garage
- Private Mud Entry
- i iii die iii da ziici j
- Low Step Entry Easy Access Living
- 10' Ceilings, 8' Doors on First Floor
- Box Tray Ceilings in Dining & Foyer
- Owners Suite w/Box Tray CeilingOwners Bath w/Huge Shower
- Wardrobe w/Door to Laundry
- 12' Ceiling Great Room
- Kitchen w/Walk-in Pantry
- First Floor Guest Bedroom
- Library w/Double Doors
- Covered Veranda
- Second Floor Loft w/Full Bath