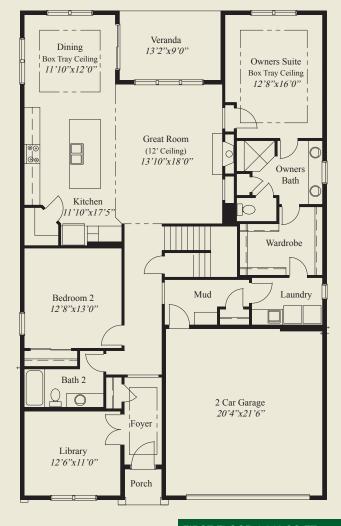

## **Plan Information**

- 2,468 SqFt
- 2 Bedrooms
- 3 Baths
- 2 Car Garage
- Private Mud Entry
- i iii die iii da ziici j
- Low Step Entry Easy Access Living
- 10' Ceilings, 8' Doors on First Floor
- Box Tray Ceilings in Dining & Foyer
- Owners Suite w/Box Tray CeilingOwners Bath w/Huge Shower
- Wardrobe w/Door to Laundry
- 12' Ceiling Great Room
- Kitchen w/Walk-in Pantry
- First Floor Guest Bedroom
- Library w/Double Doors
- Covered Veranda
- Second Floor Loft w/Full Bath

SECOND FLOOR 556 SQ.FT.

WESTERVILLE SCHOOLS

FIRST FLOOR 1,912 SQ.FT.