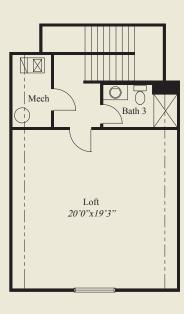

## **Plan Information**

- 2,468 SqFt
- 2 Bedrooms
- 3 Baths
- 2 Car Garage
- Private Mud Entry
- i iii die iii da ziici j
- Low Step Entry Easy Access Living
- 10' Ceilings, 8' Doors on First Floor
- Box Tray Ceilings in Dining & Foyer
- Owners Suite w/Box Tray CeilingOwners Bath w/Huge Shower
- Wardrobe w/Door to Laundry
- 12' Ceiling Great Room
- Kitchen w/Walk-in Pantry
- First Floor Guest Bedroom
- Library w/Double Doors
- Covered Veranda
- Second Floor Loft w/Full Bath

SECOND FLOOR 556 SQ.FT.

WESTERVILLE SCHOOLS

FIRST FLOOR 1,912 SQ.FT.