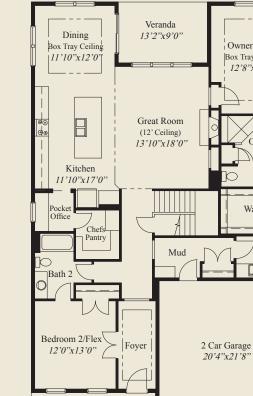

Porch

## **Plan Information**

- 2,363 SqFt
- 2 Bedrooms
- 3 Baths
- 2 Car Garage w/Optional 3rd Car
- Low Step Entry, Easy Access Living
- 10' Ceilings & 8' Doors First Floor
- 12' Ceiling Great Room
- Large Rear Covered Veranda
- Box Tray Ceilings in Dining, Foyer, Owners Suite
- Guest Bedroom/Flex Room & Full Bath
- Private Mud Entry
- Kitchen w/ Pocket Office & Chefs Pantry
- Owners Suite w/Oversize Shower & Wardrobe
- Separate Laundry w/Door to Wardrobe
- Large Second Floor Loft w/Full Bathroom

SECOND FLOOR 536 SQ.FT.

Optional 3rd Car Garage Opt 3rd Car 10'4"x21'4"

FIRST FLOOR 1,827 SQ.FT.

Owners Suite

Box Tray Ceiling

12'8"x16'0"

Wardrobe

Laundry