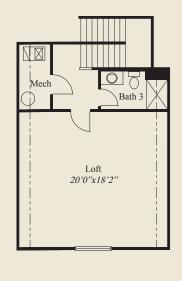

## **Plan Information**

- 2,363 SqFt
- 2 Bedrooms
- 3 Baths
- 2 Car Garage w/Optional 3rd Car
- Low Step Entry, Easy Access Living
- 10' Ceilings & 8' Doors First Floor
- 12' Ceiling Great Room
- Large Rear Covered Veranda
- Box Tray Ceilings in Dining, Foyer, Owners Suite
- Guest Bedroom/Flex Room & Full Bath
- Private Mud Entry
- Kitchen w/ Pocket Office & Chefs Pantry
- Owners Suite w/Oversize Shower & Wardrobe
- Separate Laundry w/Door to Wardrobe
- Large Second Floor Loft w/Full Bathroom

SECOND FLOOR 536 SQ.FT.

Optional 3rd Car Garage Opt 3rd Car 10'4"x21'4"

FIRST FLOOR 1,827 SQ.FT.

Owners Suite

Box Tray Ceiling

12'8"x16'0"

Wardrobe

Laundry