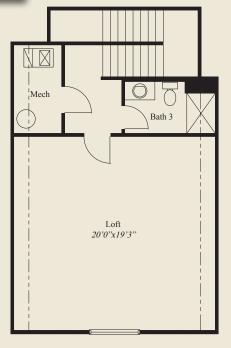

## 2,352 SqFt - 2 Bedrooms - 3 Baths - 2 Car Garage - Low Step Entry Easy Access Living - 12' Ceiling Great Room - 10' Ceilings, 8' Doors on 1st Floor - Kitchen w/Walk-in Pantry - Large Rear Covered Veranda - Library w/Double Doors - Owners Suite w/Box Tray Ceiling - Wardrobe w/Door to Laundry - Guest Bedroom w/Full Bath - Private Mud Entry - Large Second Floor Loft w/Full Bathroom

SECOND FLOOR 556 SQ.FT

To INQUIRE ABOUT THIS HOME CONTACT BRANDIE DAUER (614) 596-4165