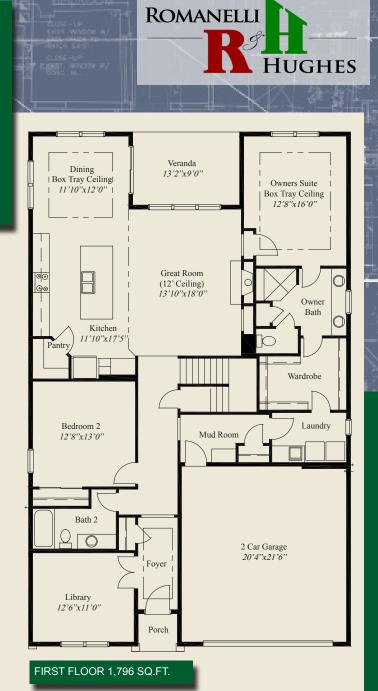

## 2,352 SqFt - 2 Bedrooms - 3 Baths - 2 Car Garage - Low Step Entry Easy Access Living - 12' Ceiling Great Room - 10' Ceilings, 8' Doors on 1st Floor - Kitchen w/Walk-in Pantry - Large Rear Covered Veranda - Library w/Double Doors - Owners Suite w/Box Tray Ceiling - Wardrobe w/Door to Laundry - Guest Bedroom w/Full Bath - Private Mud Entry - Large Second Floor Loft w/Full Bathroom

## **Home Information**

This custom patio home features low step entry easy access with open living and a 12' ceiling great room. 10' ceilings and 8' doors are throughout the first floor. The kitchen has a huge walk-in pantry and informal dining with a box tray ceiling. The owners suite includes a box tray ceiling, oversized shower and spacious wardrobe with a door to the laundry. A private mud entry, rear covered veranda, library w/ double doors, guest bedroom w/full bath, and a second floor loft w/full bathroom, complete this beautiful home.