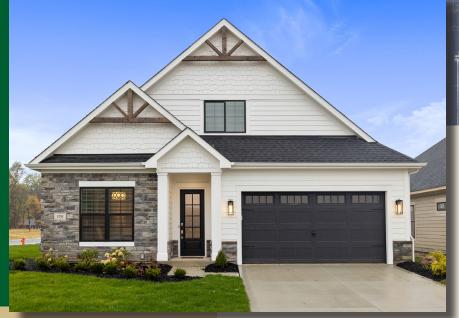

## The Cove - Lot 28 5753 Lulworth Lane

## 2,352 SqFt - 2 Bedrooms - 3 Baths - 2 Car Garage - Low Step Entry Easy Access Living - 12' Ceiling Great Room - 10' Ceilings, 8' Doors on 1st Floor - Kitchen w/Walk-in Pantry - Large Rear Covered Veranda - Library w/Double Doors - Owners Suite w/Box Tray Ceiling - Wardrobe w/Door to Laundry - Guest Bedroom w/Full Bath - Private Mud Entry - Large Second Floor Loft w/Full Bathroom

## **Home Information**

This custom patio home features low step entry easy access with open living and a 12' ceiling great room. 10' ceilings and 8' doors are throughout the first floor. The kitchen has a huge walk-in pantry and informal dining with a box tray ceiling. The owners suite includes a box tray ceiling, oversized shower and spacious wardrobe with a door to the laundry. A private mud entry, rear covered veranda, library w/ double doors, guest bedroom w/full bath, and a second floor loft w/full bathroom, complete this beautiful home.