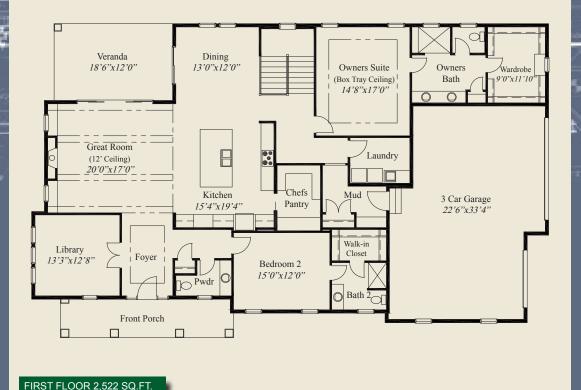

This custom home is on a corner lot and features a 12' beamed ceiling great room, 10' first floor ceilings w/8' doors, and box tray ceilings in the foyer and owners suite. The spacious foyer has glass french doors to the library. The large kitchen includes a chefs pantry and dining adjacent to a covered veranda. The owners suite features an oversized shower and spacious wardrobe. A first floor guest suite w/private bath, & walk-in closet, along with switchback easy step stairs to a finished lower level w/family room, 3rd bedroom & bath, complete this beautiful home.

## 3.604 SaFt

- 3 Bedrooms
- 3 1/2 Baths
- 3 Car Garage (Oversize)
- Corner Lot
- 10' Ceilings, 8' Doors on First Floor
- Great Room w/12' Beamed Ceiling
- Large Kitchen w/Chefs Pantry
- Owners Suite w/Box Tray Ceiling
- Owners Bath w/Huge Shower & Wardrobe
- Library w/Glass French Doors
- Covered Rear Veranda
- 1st FIr Guest Suite w/Private Bath & Walk-in Clst
- Mud Room w/Bench & Closet
- Switchback Easy Step Stairs to LL
- Finished LL w/Family Rm, Bedroom, Full Bath