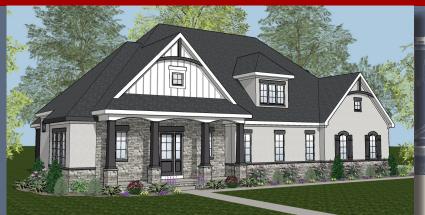

This custom home is on a corner lot and features a 12' beamed ceiling great room, 10' first floor ceilings w/8' doors, and box tray ceilings in the foyer and owners suite. The spacious foyer has glass french doors to the library. The large kitchen includes a chefs pantry and dining adjacent to a covered veranda. The owners suite features an oversized shower and spacious wardrobe. A first floor guest suite w/private bath, & walk-in closet, along with switchback easy step stairs to a finished lower level w/family room, 3rd bedroom & bath, complete this beautiful home.