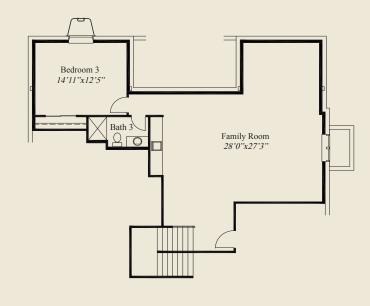

## 3,489 SqFt

- 3 Bedrooms
- 3 1/2 Baths
- 2 Car Garage
- 10' Ceilings, 8' Doors on First Floor
- Great Room w/12' Beamed Ceiling
- Large Kitchen w/Chefs Pantry
- Tray Ceilings in the Dining, Foyer and Owners Suite
- Owners Suite w/Large Wardrobe & Oversize Shower
- First Floor Guest Suite w/Private Bath
- Private Library w/11' Ceiling & French Glass Doors
- Switchback Stairs to LL
- Covered Rear Veranda
- Finished LL w/Family Room, Bedroom, Bath

## **Home Information**

This custom home features a 12' beamed ceiling in the great room and 10' ceilings and 8' doors on the first floor. Tray ceilings adorn the dining area, foyer and owners suite. The owners suite includes a large wardrobe & an oversized shower. A private library w/11' ceiling & glass french doors, large kitchen w/ chefs pantry, covered veranda, a 1st floor guest suite w/private bath and switch back stairs to the finished lower level with family room and third bedroom and bath, all add to the appeal of this beautiful home.

LOWER LEVEL 1,048 SQ.FT.

FIRST FLOOR 2,441 SQ.FT.