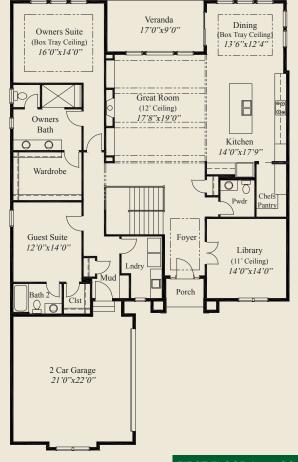

## 3,489 SqFt

- 3 Bedrooms
- 3 1/2 Baths
- 2 Car Garage
- 10' Ceilings, 8' Doors on First Floor
- Great Room w/12' Beamed Ceiling
- Large Kitchen w/Chefs Pantry
- Tray Ceilings in the Dining, Foyer and Owners Suite
- Owners Suite w/Large Wardrobe & Oversize Shower
- First Floor Guest Suite w/Private Bath
- Private Library w/11' Ceiling & French Glass Doors
- Switchback Stairs to LL
- Covered Rear Veranda
- Finished LL w/Family Room, Bedroom, Bath

## **Home Information**

This custom home features a 12' beamed ceiling in the great room and 10' ceilings and 8' doors on the first floor. Tray ceilings adorn the dining area, foyer and owners suite. The owners suite includes a large wardrobe & an oversized shower. A private library w/11' ceiling & glass french doors, large kitchen w/ chefs pantry, covered veranda, a 1st floor guest suite w/private bath and switch back stairs to the finished lower level with family room and third bedroom and bath, all add to the appeal of this beautiful home.

LOWER LEVEL 1,048 SQ.FT.

FIRST FLOOR 2,441 SQ.FT.