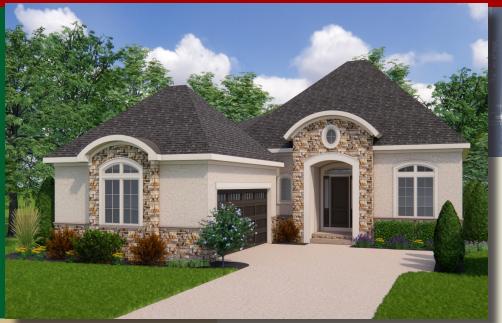

## **Home Information**

This custom home features a 12' beamed ceiling in the great room and 10' ceilings and 8' doors on the first floor. Tray ceilings adorn the dining area, foyer and owners suite. The owners suite includes a large wardrobe & an oversized shower. A private library w/11' ceiling & glass french doors, large kitchen w/ chefs pantry, covered veranda, a 1st floor guest suite w/private bath and switch back stairs to the finished lower level with family room and third bedroom and bath, all add to the appeal of this beautiful home.

Romanelli & Hughes Builliding Co.
All home plans present on this brochure are protected by copyright Reproduction either in whole or in part without written permission is strictly prohibited. All renderings and floor plans are artists' conceptions and are not intended to be an actual depiction of the home or its surroundings.