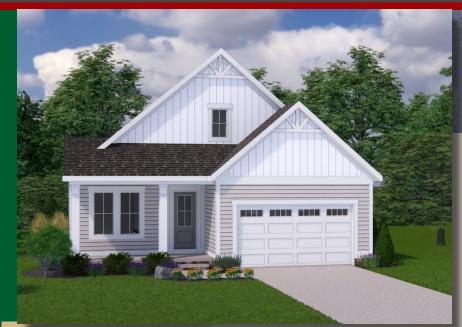

## **Home Information**

This custom patio home features a 12' beamed ceiling great room and 1st flr 10' ceilings and 8' doors. Tray ceilings adorn the dining & owners suite. The kitchen includes a large walk-in pantry & pocket office. The owners suite has a large shower w/ seat, his and hers vanities and a huge wardrobe. A guest suite w/ private bath, a covered rear deck w/12' ceiling, large mud room w/ bench, and a finished lower level w/ daylight windows, family room and 3rd bedroom w/full bath, complete this beautiful home.