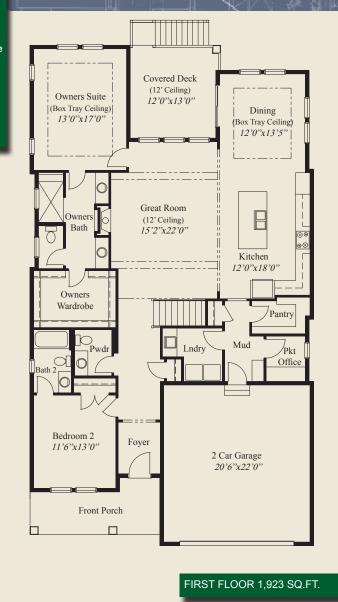

## **OLENTANGY SCHOOLS**

**Plan Information** 2.823 SqFt - 3 Bedrooms - 3 1/2 Baths - 2 Car Garage - Large Front Porch - 10' Ceilings, 8' Doors First Floor 12' Beamed Ceiling Great Room Dining & Owners Suite w/Box Tray Ceiling Owners Suite w/Oversized Shower & Wardrobe - Owners Suite w/His & Hers Vanities Kitchen w/Walk-in Pantry & Pocket Office Guest Suite w/Private Bath - Mud Room w/Bench & Closet - Covered Rear Deck w/12' Ceiling - Finished LL w/Daylight Windows - LL Family Room, Bedroom, Full Bath

## **Home Information**

This custom patio home features a 12' beamed ceiling great room and 1st flr 10' ceilings and 8' doors. Tray ceilings adorn the dining & owners suite. The kitchen includes a large walk-in pantry & pocket office. The owners suite has a large shower w/ seat, his and hers vanities and a huge wardrobe. A guest suite w/ private bath, a covered rear deck w/12' ceiling, large mud room w/ bench, and a finished lower level w/ daylight windows, family room and 3rd bedroom w/full bath, complete this beautiful home.