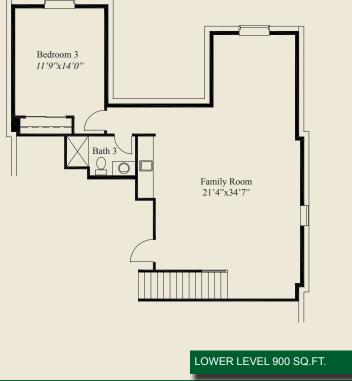

## **OLENTANGY SCHOOLS**

**Plan Information** 2.823 SqFt - 3 Bedrooms - 3 1/2 Baths - 2 Car Garage - Large Front Porch - 10' Ceilings, 8' Doors First Floor 12' Beamed Ceiling Great Room Dining & Owners Suite w/Box Tray Ceiling Owners Suite w/Oversized Shower & Wardrobe - Owners Suite w/His & Hers Vanities Kitchen w/Walk-in Pantry & Pocket Office Guest Suite w/Private Bath - Mud Room w/Bench & Closet - Covered Rear Deck w/12' Ceiling - Finished LL w/Daylight Windows - LL Family Room, Bedroom, Full Bath

## **Home Information**

This custom patio home features a 12' beamed ceiling great room and 1st flr 10' ceilings and 8' doors. Tray ceilings adorn the dining & owners suite. The kitchen includes a large walk-in pantry & pocket office. The owners suite has a large shower w/ seat, his and hers vanities and a huge wardrobe. A guest suite w/ private bath, a covered rear deck w/12' ceiling, large mud room w/ bench, and a finished lower level w/ daylight windows, family room and 3rd bedroom w/full bath, complete this beautiful home.