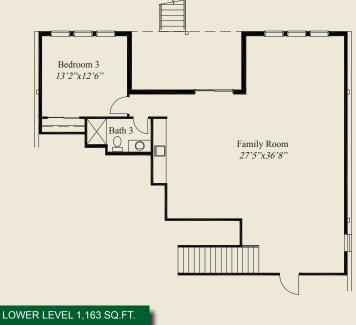

Ravello - Lot 40 6089 Deer Bluff Place

This custom ranch features a 12' coffered ceiling great room, & tray ceilings in the foyer, dining, & owners suite. 10' ceilings and 8' doors are throughout the rest of the first floor. The kitchen includes a chefs pantry. The spacious owners suite has a deluxe bath w/ huge shower, and a large wardrobe. A 1st flr guest suite w/private bath, a covered deck w/12' ceiling & stairs to the lower patio, library w/glass french doors, private mud entry, and a finished lower level walk-out with family room, wet bar, and 3rd bedroom and full bath, all add to the appeal of this beautiful home.

FIRST FLOOR 2,244 SQ.FT

- Mud Room w/Adjacent Laundry
- Finished LL Walk-out w/Family Room
- LL Wet Bar & 3rd Bedroom & Full Bath

To Inquire About This Home Contact Cheryl Olson (614) 206-5281