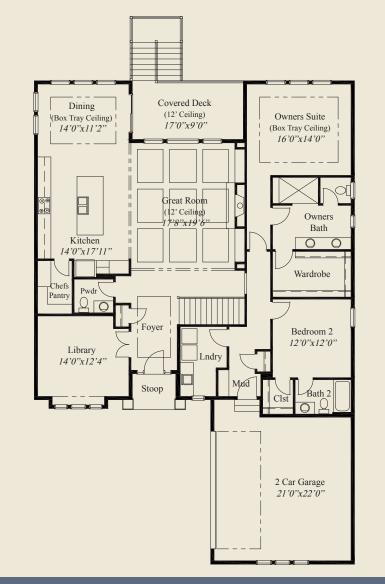

Ravello - Lot 40 6089 Deer Bluff Place

This custom ranch features a 12' coffered ceiling great room, & tray ceilings in the foyer, dining, & owners suite. 10' ceilings and 8' doors are throughout the rest of the first floor. The kitchen includes a chefs pantry. The spacious owners suite has a deluxe bath w/ huge shower, and a large wardrobe. A 1st flr guest suite w/private bath, a covered deck w/12' ceiling & stairs to the lower patio, library w/glass french doors, private mud entry, and a finished lower level walk-out with family room, wet bar, and 3rd bedroom and full bath, all add to the appeal of this beautiful home.

## 3,407 SqFt

- 3 Bedrooms
- 3 1/2 Baths
- 2 Car Garage
- 10' Ceilings, 8' Doors on First Floor
- 12' Coffered Ceiling Great Room
- Kitchen w/Chefs Pantry
- Tray Ceilings in Foyer, Dining, Owners Suite
- Owners Suite w/Huge Shower, Wardrobe
- First Floor Guest Suite w/Private Bath
- Library w/Glass French doors
- Covered Deck w/12' Ceiling, Stairs to Patio

FIRST FLOOR 2,244 SQ.FT

- Mud Room w/Adjacent Laundry
- Finished LL Walk-out w/Family Room
- LL Wet Bar & 3rd Bedroom & Full Bath

To Inquire About This Home Contact Cheryl Olson (614) 206-5281