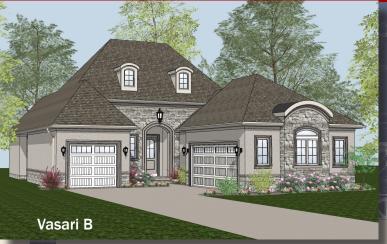

Ravello - The Vasari **DUBLIN SCHOOLS** 







## **Plan Information**

## 2.315 SaFt

- 1 Bedrooms
- 2 1/2 Baths
- 3 Car Split Garage
- 10' Ceilings, 8' Doors on First Floor
- 12' Detailed Beamed Ceiling in Great Room
- Foyer w/Box Tray Ceiling
- Large Kitchen w/Planning Station, Chefs Pantry
- Dining w/Box Tray Ceiling
- Owners Suite w/Box Tray Ceiling
- Spacious Wardrobe w/Optional Laundry Access
- Flex Room with Private Bathroom
- Covered Veranda w/4 Panel Glass Door
- Switchback Easy Step Stairs to LL
- Full Basement for Optional Finishing



OPTIONAL FINISHED LOWER LEVEL 1186 SQ.FT.

© Romanelli & Hughes Builidng Co.

All home plans present on this brochure are protected by copyright.

Reproduction either in whole or in part without written permission
is strictly prohibited. All renderings and floor plans are artists'
concept