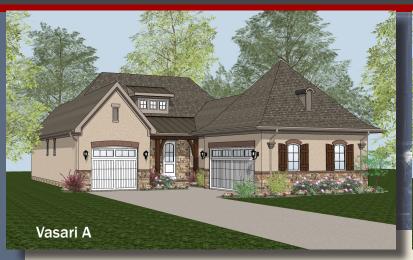

Ravello - The Vasari **DUBLIN SCHOOLS** 







## **Plan Information**

## 2.315 SaFt

- 1 Bedrooms
- 2 1/2 Baths
- 3 Car Split Garage
- 10' Ceilings, 8' Doors on First Floor
- 12' Detailed Beamed Ceiling in Great Room
- Foyer w/Box Tray Ceiling
- Large Kitchen w/Planning Station, Chefs Pantry
- Dining w/Box Tray Ceiling
- Owners Suite w/Box Tray Ceiling
- Spacious Wardrobe w/Optional Laundry Access
- Flex Room with Private Bathroom
- Covered Veranda w/4 Panel Glass Door
- Switchback Easy Step Stairs to LL
- Full Basement for Optional Finishing



OPTIONAL FINISHED LOWER LEVEL 1186 SQ.FT.

© Romanelli & Hughes Builidng Co.

All home plans present on this brochure are protected by copyright.

Reproduction either in whole or in part without written permission
is strictly prohibited. All renderings and floor plans are artists'
conce