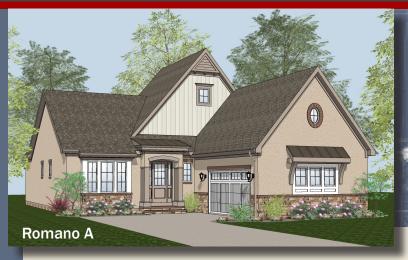

Ravello - The Romano Dublin Schools







## **Plan Information**

## 2.244 SaFt

- 2 Bedrooms
- 2 1/2 Baths
- 2 Car Garage
- 10' Ceilings, 8' Doors on First Floor
- 12' Detailed Ceiling in Great Room
- Foyer w/Box Tray Ceiling
- Large Kitchen w/Chefs Pantry
- Dining w/Box Tray Ceiling
- Owners Suite w/Box Tray Ceiling
- Spacious Wardrobe
- Guest Suite with Private Bathroom
- Covered Veranda w/12' Ceiling
- Full Basement for Optional Finishing



OPTIONAL FINISHED LOWER LEVEL 1127 SQ.FT.

ENERGY STAR
HOMES
REGISTERED BUILDER

GOLDLINGS
GOLDLING

© Romanelli & Hughes Buillidng Co.

All home plans present on this brochure are protected by copyright.

Reproduction either in whole or in part without written permission is strictly prohibited. All renderings and floor plans are artists' conceptions and are not intended to be an ac