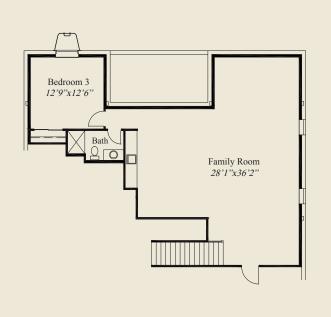

OPTIONAL FINISHED LOWER LEVEL 1127 SQ.FT.

ENERGY STAR
HOMES
REGISTERED BUILDER

GOLDLINGS
GOLDLING

© Romanelli & Hughes Buillidng Co.

All home plans present on this brochure are protected by copyright.

Reproduction either in whole or in part without written permission is strictly prohibited. All renderings and floor plans are artists' conceptions and are not intended to be an actual depiction of the home or its surroundings.