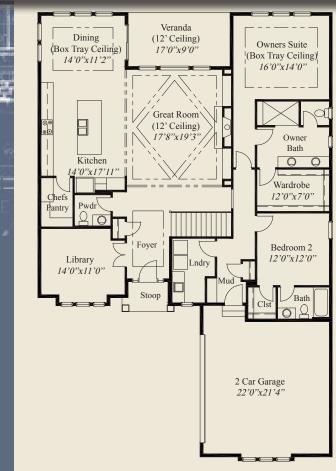

## 2.244 SaFt

- 2 Bedrooms
- 2 1/2 Baths
- 2 Car Garage
- 10' Ceilings, 8' Doors on First Floor
- 12' Detailed Ceiling in Great Room
- Foyer w/Box Tray Ceiling
- Large Kitchen w/Chefs Pantry
- Dining w/Box Tray Ceiling
- Owners Suite w/Box Tray Ceiling
- Spacious Wardrobe
- Guest Suite with Private Bathroom
- Covered Veranda w/12' Ceiling
- Full Basement for Optional Finishing

FIRST FLOOR 2,244 SQ.FT.