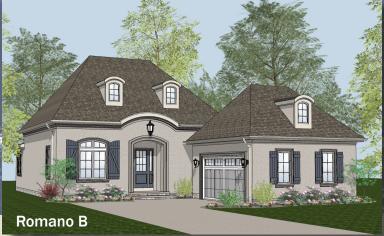

Ravello - The Romano Dublin Schools







## **Plan Information**

## 2.244 SaFt

- 2 Bedrooms
- 2 1/2 Baths
- 2 Car Garage
- 10' Ceilings, 8' Doors on First Floor
- 12' Detailed Ceiling in Great Room
- Foyer w/Box Tray Ceiling
- Large Kitchen w/Chefs Pantry
- Dining w/Box Tray Ceiling
- Owners Suite w/Box Tray Ceiling
- Spacious Wardrobe
- Guest Suite with Private Bathroom
- Covered Veranda w/12' Ceiling
- Full Basement for Optional Finishing



OPTIONAL FINISHED LOWER LEVEL 1127 SQ.FT.

ENERGY STAR
HOMES
REGISTERED BUILDER

GOLDLINGS
GOLDLING

© Romanelli & Hughes Buillidng Co.

All home plans present on this brochure are protected by copyright.

Reproduction either in whole or in part without written permission is strictly prohibited. All renderings and floor plans are artists' conceptions and are not intended to be an actu