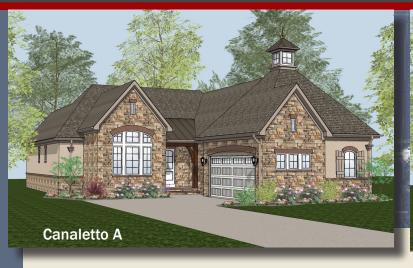

Ravello - The Canaletto **DUBLIN SCHOOLS** 

## 2.368 SaFt

- 2 Bedrooms
- 2 1/2 Baths
- 2 Car Garage (Oversize)
- 10' Ceilings, 8' Doors on First Floor
- 12' Detailed Ceiling in Great Room
- Foyer w/Box Tray Ceiling
- Large Kitchen w/Chefs Pantry
- Dining w/Box Tray Ceiling
- Owners Suite w/Box Tray Ceiling
- Spacious Wardrobe w/Optional Door to Laundry
- Library w/Double Glass Doors & 12' Ceiling
- Guest Suite with Private Bathroom
- Covered Veranda
- Full Basement for Optional Finishing