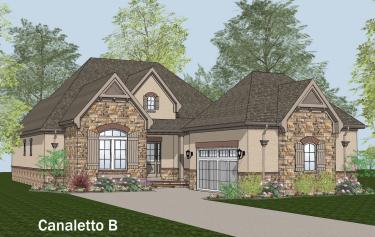

Ravello - The Canaletto **DUBLIN SCHOOLS** 

## 2.368 SaFt

- 2 Bedrooms
- 2 1/2 Baths
- 2 Car Garage (Oversize)
- 10' Ceilings, 8' Doors on First Floor
- 12' Detailed Ceiling in Great Room
- Foyer w/Box Tray Ceiling
- Large Kitchen w/Chefs Pantry
- Dining w/Box Tray Ceiling
- Owners Suite w/Box Tray Ceiling
- Spacious Wardrobe w/Optional Door to Laundry
- Library w/Double Glass Doors & 12' Ceiling
- Guest Suite with Private Bathroom
- Covered Veranda
- Full Basement for Optional Finishing