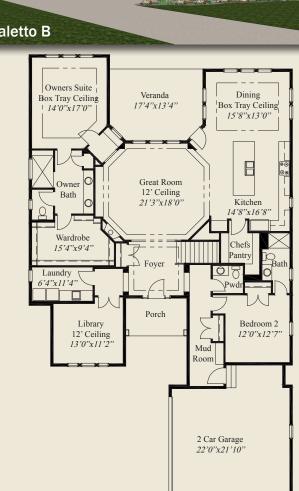

## 2.368 SaFt

- 2 Bedrooms
- 2 1/2 Baths
- 2 Car Garage (Oversize)
- 10' Ceilings, 8' Doors on First Floor
- 12' Detailed Ceiling in Great Room
- Foyer w/Box Tray Ceiling
- Large Kitchen w/Chefs Pantry
- Dining w/Box Tray Ceiling
- Owners Suite w/Box Tray Ceiling
- Spacious Wardrobe w/Optional Door to Laundry
- Library w/Double Glass Doors & 12' Ceiling
- Guest Suite with Private Bathroom
- Covered Veranda
- Full Basement for Optional Finishing

FIRST FLOOR 2,368 SQ.FT.