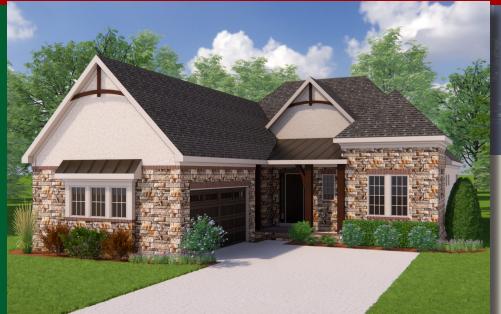

## Ravello - Lot 13

#### **Home Information**

This custom home features a 12' box beam ceiling in the great room and 10' ceilings and 8' doors on the first floor. Tray ceilings adorn the dining area, foyer and owners suite. The owners suite includes a large wardrobe w/opt. access to the laundry. The owners bath has an 11' ceiling and oversized shower. A private library w/ built-ins, large kitchen w/chefs pantry and pocket office, covered veranda, a 1st floor guest suite w/private bath and switch back stairs to the finished lower level with family room and third bedroom, all add to the appeal of this beautiful home.