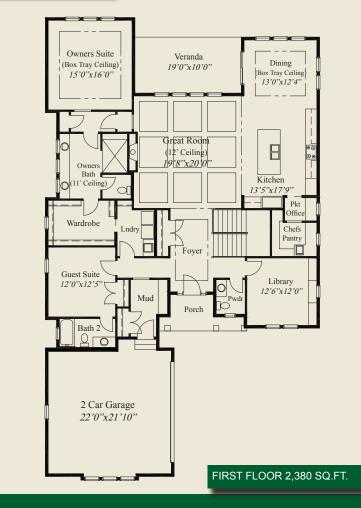

#### **Plan Information**

- 3,432 SqFt
- 3 Bedrooms
- 3 1/2 Baths
- 2 Car Garage
- 10' Ceilings, 8' Doors on First Floor
- Great Room w/12' Box Beam Ceiling
- Large Kitchen w/Chefs Pantry and Pocket Office
  Tray Ceilings in the Dining, Foyer and Owners Suite
- Owners Bath w/ Seated Shower and 11' Ceiling
- Laundry w/Opt. Wardrobe Access
- First Floor Guest Suite w/Private Bath
- Private Library w/Built-ins
- Covered Rear Veranda
- Finished LL w/Family Room, Bedroom, Bath

#### **Home Information**

This custom home features a 12' box beam ceiling in the great room and 10' ceilings and 8' doors on the first floor. Tray ceilings adorn the dining area, foyer and owners suite. The owners suite includes a large wardrobe w/opt. access to the laundry. The owners bath has an 11' ceiling and oversized shower. A private library w/ built-ins, large kitchen w/chefs pantry and pocket office, covered veranda, a 1st floor guest suite w/private bath and switch back stairs to the finished lower level with family room and third bedroom, all add to the appeal of this beautiful home.