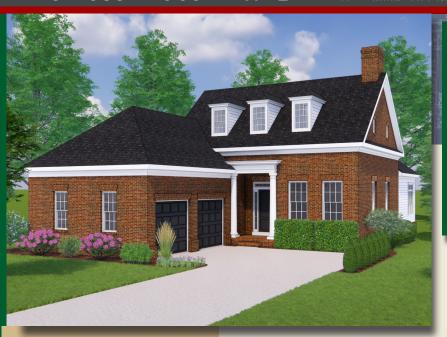

## **Home Information**

This custom ranch features open entertaining and living with 11' ceilings and 8' doors on the first floor. A 12' box beamed ceiling is in the great room and tray ceilings adorn the foyer, dining and owners suite. The private library includes built-ins. The spacious owners suite features a huge wardrobe w/laundry access, and deluxe bath w/oversize shower. The kitchen w/chefs pantry, a guest suite w/private bath, a mud room w/bench & closet, and the finished lower level w/huge family room, and third bedroom and bath, complete this beautiful home.