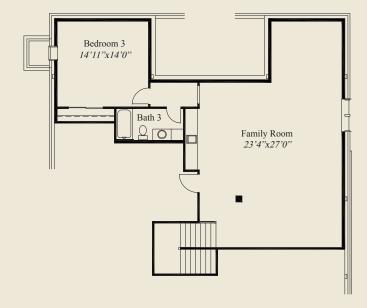

efs Pantry
- Box Tray Ceilings in Foyer, Dining & Owners Suite
- Guest Suite w/Private Bath
- Owners Suite Wardrobe w/Access to Laundry
- Covered Veranda w/12' Ceiling
- Finished LL w/Family Rm, Bedroom, & Full Bath





## **Home Information**

This custom ranch features open entertaining and living with 11' ceilings and 8' doors on the first floor. A 12' box beamed ceiling is in the great room and tray ceilings adorn the foyer, dining and owners suite. The private library includes built-ins. The spacious owners suite features a huge wardrobe w/laundry access, and deluxe bath w/oversize shower. The kitchen w/chefs pantry, a guest suite w/private bath, a mud room w/bench & closet, and the finished lower level w/huge family room, and third bedroom and bath, complete this beautiful home.





LOWER LEVEL 1,161 SQ.FT.