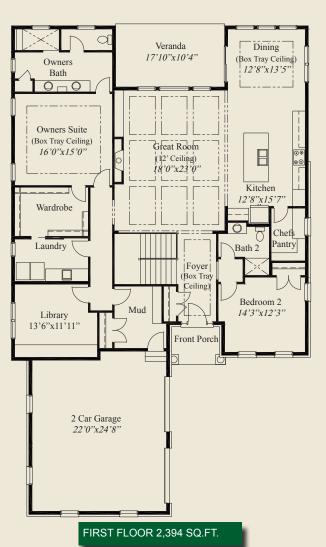

## 3,555 SqFt

- 3 Bedrooms
- 3 Baths
- 2 Car Garage (Oversize)
- Mud Room w/Bench & Closet
- 11' Ceilings, 8' Doors on First Floor
- 12' Box Beam Ceiling Great Room
- Library w/ Built-ins
- Large Kitchen w/Spacious Chefs Pantry
- Box Tray Ceilings in Foyer, Dining & Owners Suite
- Guest Suite w/Private Bath
- Owners Suite Wardrobe w/Access to Laundry
- Covered Veranda w/12' Ceiling
- Finished LL w/Family Rm, Bedroom, & Full Bath

## **Home Information**

This custom ranch features open entertaining and living with 11' ceilings and 8' doors on the first floor. A 12' box beamed ceiling is in the great room and tray ceilings adorn the foyer, dining and owners suite. The private library includes built-ins. The spacious owners suite features a huge wardrobe w/laundry access, and deluxe bath w/oversize shower. The kitchen w/chefs pantry, a guest suite w/private bath, a mud room w/bench & closet, and the finished lower level w/huge family room, and third bedroom and bath, complete this beautiful home.