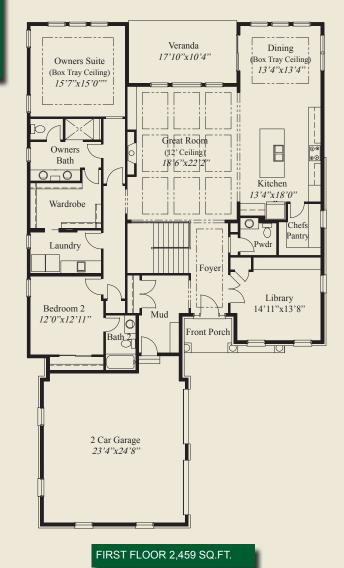

## **Plan Information**

3,304 SqFt

- 3 Bedrooms
- 3 1/2 Baths
- 2 Car Garage (Oversize)
- Mud Room w/Bench & Closet
- 11' Ceilings, 8' Doors on First Floor
- 12' Box Beam Ceiling Great Room - Library w/Built-ins
- Large Kitchen w/Spacious Chefs Pantry
- Box Tray Ceilings in Foyer, Dining & Owners Suite - Guest Suite w/Private Bath
- Owners Suite Wardrobe w/Access to Laundry - Covered Veranda w/11'8" Ceiling
- Finished LL w/Family Rm, Bedroom, & Full Bath

## Home Information

This custom ranch features open entertaining and living with 11' ceilings and 8' doors on the first floor. A 12' box beamed ceiling is in the great room and tray ceilings adorn the foyer, dining and owners suite. The private library includes built-ins. The spacious owners suite features a huge wardrobe w/ laundry access, and bath w/oversize shower. The kitchen w/chefs pantry, a guest suite w/private bath, a mud room w/bench & closet, and the finished lower level w/huge family room, and third bedroom and bath, complete this beautiful home.