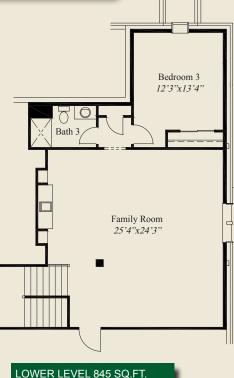

## **Plan Information**

3,304 SqFt

- 3 Bedrooms
- 3 1/2 Baths
- 2 Car Garage (Oversize)
- Mud Room w/Bench & Closet
- 11' Ceilings, 8' Doors on First Floor
- 12' Box Beam Ceiling Great Room - Library w/Built-ins
- Large Kitchen w/Spacious Chefs Pantry
- Box Tray Ceilings in Foyer, Dining & Owners Suite - Guest Suite w/Private Bath
- Owners Suite Wardrobe w/Access to Laundry - Covered Veranda w/11'8" Ceiling
- Finished LL w/Family Rm, Bedroom, & Full Bath

## Home Information

This custom ranch features open entertaining and living with 11' ceilings and 8' doors on the first floor. A 12' box beamed ceiling is in the great room and tray ceilings adorn the foyer, dining and owners suite. The private library includes built-ins. The spacious owners suite features a huge wardrobe w/ laundry access, and bath w/oversize shower. The kitchen w/chefs pantry, a guest suite w/private bath, a mud room w/bench & closet, and the finished lower level w/huge family room, and third bedroom and bath, complete this beautiful home.