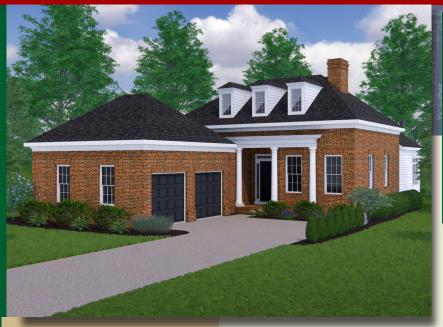

## Home Information

This custom ranch features open entertaining and living with 11' ceilings and 8' doors on the first floor. A 12' box beamed ceiling is in the great room and tray ceilings adorn the foyer, dining and owners suite. The private library includes built-ins. The spacious owners suite features a huge wardrobe w/ laundry access, and bath w/oversize shower. The kitchen w/chefs pantry, a guest suite w/private bath, a mud room w/bench & closet, and the finished lower level w/huge family room, and third bedroom and bath, complete this beautiful home.