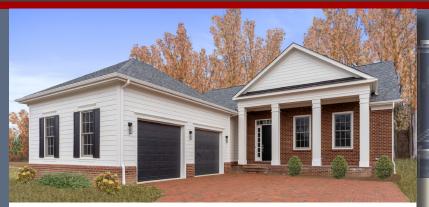

This custom home features open entertaining and living and a 12' beamed ceiling in the great room. 10' ceilings and 8' doors are throughout the first floor. Box tray ceilings adorn the foyer, dining and spacious owners suite complete with an oversized shower and huge wardrobe. The large kitchen includes a spacious chefs pantry. A large laundry w/extra storage space, a covered veranda, and switchback stairs to the finished lower level complete with family room, bedroom, and bath, add to the appeal of this beautiful home.