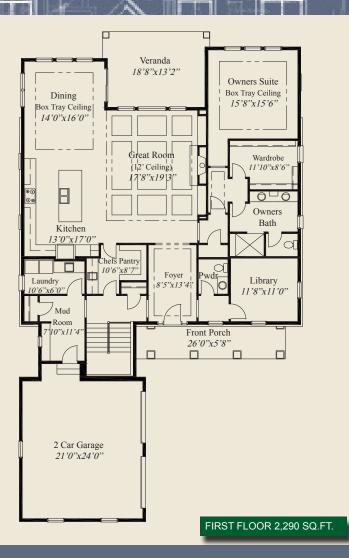

This custom home features open entertaining and living and a 12' beamed ceiling in the great room. 10' ceilings and 8' doors are throughout the first floor. Box tray ceilings adorn the foyer, dining and spacious owners suite complete with an oversized shower and huge wardrobe. The large kitchen includes a spacious chefs pantry. A large laundry w/extra storage space, a covered veranda, and switchback stairs to the finished lower level complete with family room, bedroom, and bath, add to the appeal of this beautiful home.

## 3,358 SqFt

- 2 Bedroom
- 2 1/2 Baths
- 2 Car Garage
- 10' Ceilings, 8' Doors on First Floor
- Foyer w/Box Tray Ceiling
- 12' Great Room w/Beamed Ceiling
- Large Kitchen w/Huge Chefs Pantry
- Box Tray Ceilings in Owners Suite & Dining
- Large Laundry w/Storage
- Owners Suite w/Oversize Shower & Wardrobe
- Covered Veranda
- Large Mud Room w/Bench & Closet
- Library
- Switch Back Stairs
- Finished LL Family Room, Bedroom, Bath