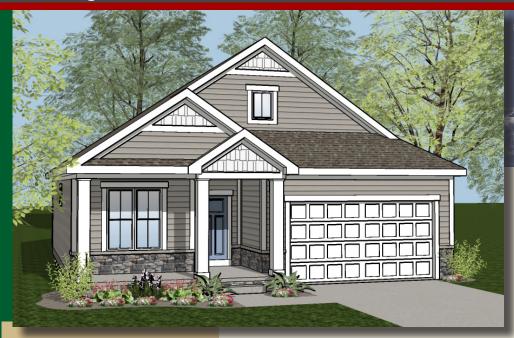

## **Home Information**

This custom ranch features a large front porch, open entertaining & living areas, 9' ceilings, 6'8" doors, a spacious kitchen, and box tray ceilings in the owners suite and great room. The owners suite also includes a large shower & spacious wardrobe. A partially covered patio, first floor guest suite, library w/double doors, and a full basement for possible finish, complete this beautiful home.

#### Plan Information

- 1,853 SqFt
- 2 Bedrooms
- 2 Baths
- 2 Car Garage
- 9' Ceilings, 6'8" Doors
- Large Front Porch
- Box Tray Ceilings Great Room & Owners Suite
- Spacious Kitchen
- Owner Suite w/Large Shower & Wardrobe
- Library w/French Glass Doors
- Partially Covered Patio
- Full Basement for Possible Finish