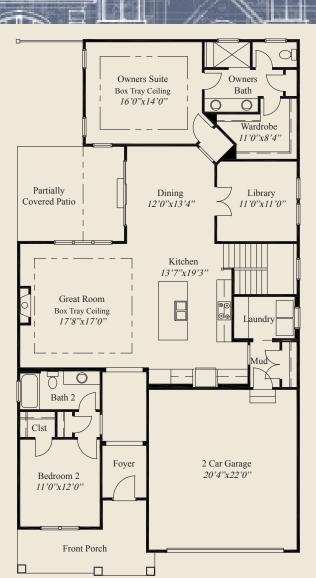

## **Home Information**

This custom ranch features a large front porch, open entertaining & living areas, 9' ceilings, 6'8" doors, a spacious kitchen, and box tray ceilings in the owners suite and great room. The owners suite also includes a large shower & spacious wardrobe. A partially covered patio, first floor guest suite, library w/double doors, and a full basement for possible finish, complete this beautiful home.

#### Plan Information

- 1,853 SqFt
- 2 Bedrooms
- 2 Baths
- 2 Car Garage
- 9' Ceilings, 6'8" Doors
- Large Front Porch
- Box Tray Ceilings Great Room & Owners Suite
- Spacious Kitchen
- Owner Suite w/Large Shower & Wardrobe
- Library w/French Glass Doors
- Partially Covered Patio
- Full Basement for Possible Finish

FIRST FLOOR 1,853 SQ.FT.