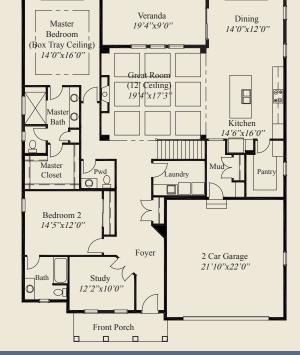

## **Plan Information**

- 2.247 SaFt
- 2 Bedrooms
- 2 1/2 Baths
- 2 Car Garage (Oversize)
- 10' Ceilings, 8' Doors
- 12' Great Room Box Beam Ceiling
- Foyer w/Double Glass Doors to Study
- Walk-in Pantry w/Appliance Counter
- Optional Grocery Door From Garage
- Guest Bedroom w/Private Bath
- Guest Powder Room
- Master Suite w/Oversize Shower & Closet
- Mud Room w/Optional Bench Space
- Full Basement for Optional Finishing

Optional Master Bath Tub

FIRST FLOOR 2,247 SQ.FT

www.rh-homes.com

To Inquire About This Home Contact Kimberly Simpson (614) 633-7074