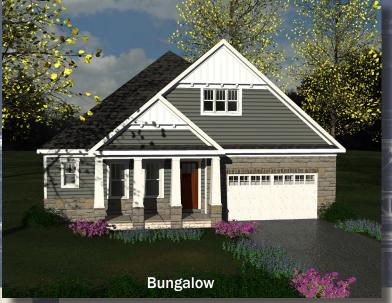

## **Plan Information**

- 2.247 SaFt
- 2 Bedrooms
- 2 1/2 Baths
- 2 Car Garage (Oversize)
- 10' Ceilings, 8' Doors
- 12' Great Room Box Beam Ceiling
- Foyer w/Double Glass Doors to Study
- Walk-in Pantry w/Appliance Counter
- Optional Grocery Door From Garage
- Guest Bedroom w/Private Bath
- Guest Powder Room
- Master Suite w/Oversize Shower & Closet
- Mud Room w/Optional Bench Space
- Full Basement for Optional Finishing