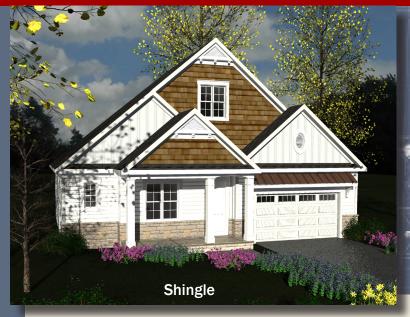

## **Plan Information**

- 2.247 SaFt
- 2 Bedrooms
- 2 1/2 Baths
- 2 Car Garage (Oversize)
- 10' Ceilings, 8' Doors
- 12' Great Room Box Beam Ceiling
- Foyer w/Double Glass Doors to Study
- Walk-in Pantry w/Appliance Counter
- Optional Grocery Door From Garage
- Guest Bedroom w/Private Bath
- Guest Powder Room
- Master Suite w/Oversize Shower & Closet
- Mud Room w/Optional Bench Space
- Full Basement for Optional Finishing