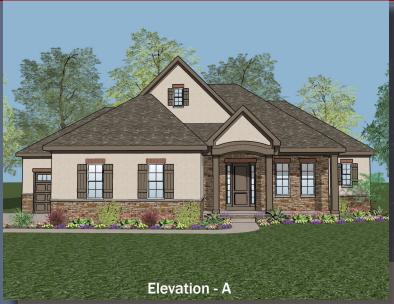

## **Plan Information**

2.515 SaFt

- 3 Bedrooms
- 2 1/2 Baths
- 3 Car Split Garage
- 10' Ceilings, 8' Doors First Floor
- Cathedral Ceiling in Foyer, Great Rm, Veranda
- Chef's Pantry w/Appliance Counter
- Library w/Glass French Doors
- Owner's Suite w/Freestanding Tub & Shower
- Large Laundry
- Mud Room w/Bench
- Optional Finshed LL w/Family Room, **Bedroom & Bath**