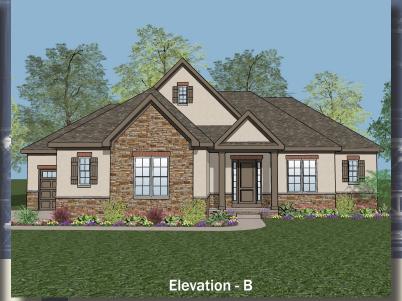

## **Plan Information**

2.515 SaFt

- 3 Bedrooms
- 2 1/2 Baths
- 3 Car Split Garage
- 10' Ceilings, 8' Doors First Floor
- Cathedral Ceiling in Foyer, Great Rm, Veranda
- Chef's Pantry w/Appliance Counter
- Library w/Glass French Doors
- Owner's Suite w/Freestanding Tub & Shower
- Large Laundry
- Mud Room w/Bench
- Optional Finshed LL w/Family Room, **Bedroom & Bath**