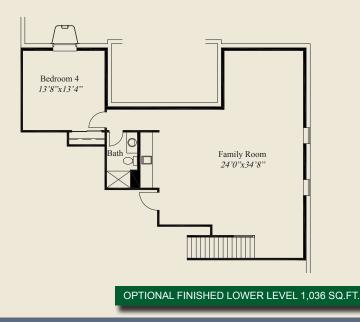

## **Plan Information**

2.515 SaFt

- 3 Bedrooms
- 2 1/2 Baths
- 3 Car Split Garage
- 10' Ceilings, 8' Doors First Floor
- Cathedral Ceiling in Foyer, Great Rm, Veranda
- Chef's Pantry w/Appliance Counter
- Library w/Glass French Doors
- Owner's Suite w/Freestanding Tub & Shower
- Large Laundry
- Mud Room w/Bench
- Optional Finshed LL w/Family Room, **Bedroom & Bath**