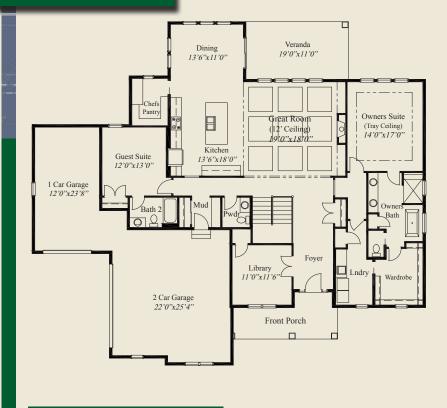

## **Plan Information**

- 3,472 SqFt
- 3 Bedrooms
- 3 1/2 Baths
- 2 + 1 Car Garage (Oversize)
- Mud Room w/Bench & Closet
- 1st Floor 10' Ceilings, 8' Doors
- 12' Box Beamed Ceiling in Great Room
- 1st Floor Guest Suite w/Private Bath
- Library w/French Glass Doors
- Large Kitchen w/Chefs Pantry
- Mud Room w/Bench & Closet
- Owners Suite w/Tray Ceiling
- Owners Bath w/Free Standing Tub, Oversize Shower
- Huge Wardrobe w/Optional Laundry Access
- Covered Veranda
- Switchback Stairs to Lower Level
- Large Front Porch
- LL w/ Family Room, 3rd Bedroom & Bath

## **Home Information**

This custom home features a 12' box beamed ceiling in the great room and 10' ceilings and 8' doors on the first floor. Tray ceilings adorn the owners suite. The owners suite includes a large wardrobe w/optional laundry access, free standing tub and oversized shower. A library w/french glass doors, large kitchen w/chefs pantry, covered veranda, a 1st floor guest suite w/ private bath and switchback stairs to a finished lower level with family room, third bedroom, and full bath, all add to the appeal of this beautiful home.

conceptions and are not intended to be an actual depiction of the

LOWER LEVEL 1,113 SQ.FT.

FIRST FLOOR 2.359 SQ.FT.