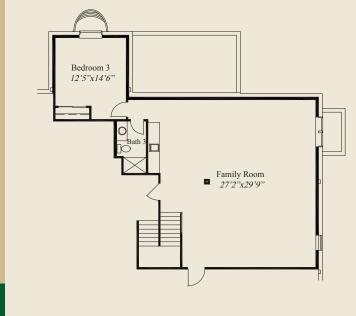

## **Plan Information**

- 3,472 SqFt
- 3 Bedrooms
- 3 1/2 Baths
- 2 + 1 Car Garage (Oversize)
- Mud Room w/Bench & Closet
- 1st Floor 10' Ceilings, 8' Doors
- 12' Box Beamed Ceiling in Great Room
- 1st Floor Guest Suite w/Private Bath
- Library w/French Glass Doors
- Large Kitchen w/Chefs Pantry
- Mud Room w/Bench & Closet
- Owners Suite w/Tray Ceiling
- Owners Bath w/Free Standing Tub, Oversize Shower
- Huge Wardrobe w/Optional Laundry Access
- Covered Veranda
- Switchback Stairs to Lower Level
- Large Front Porch
- LL w/ Family Room, 3rd Bedroom & Bath

## **Home Information**

This custom home features a 12' box beamed ceiling in the great room and 10' ceilings and 8' doors on the first floor. Tray ceilings adorn the owners suite. The owners suite includes a large wardrobe w/optional laundry access, free standing tub and oversized shower. A library w/french glass doors, large kitchen w/chefs pantry, covered veranda, a 1st floor guest suite w/ private bath and switchback stairs to a finished lower level with family room, third bedroom, and full bath, all add to the appeal of this beautiful home.

conceptions and are not intended to be an actual depiction of the

LOWER LEVEL 1,113 SQ.FT.

FIRST FLOOR 2.359 SQ.FT.