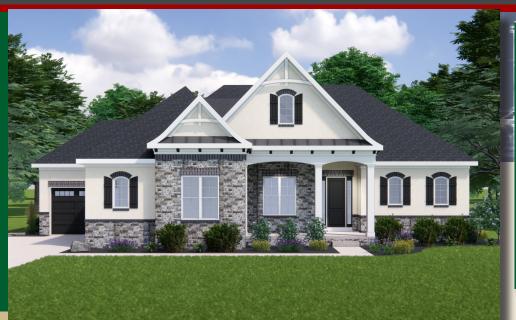

## **Home Information**

This custom home features a 12' box beamed ceiling in the great room and 10' ceilings and 8' doors on the first floor. Tray ceilings adorn the owners suite. The owners suite includes a large wardrobe w/optional laundry access, free standing tub and oversized shower. A library w/french glass doors, large kitchen w/chefs pantry, covered veranda, a 1st floor guest suite w/ private bath and switchback stairs to a finished lower level with family room, third bedroom, and full bath, all add to the appeal of this beautiful home.