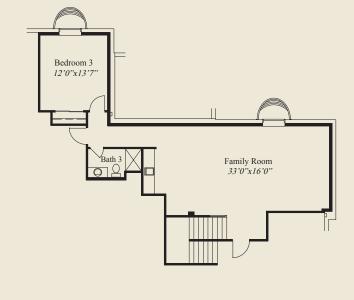

## **Plan Information**

- 3,139 SqFt
- 3 Bedrooms
- 3 1/2 Baths
- 2 + 1 Car Garage (Oversize)
- 1st Floor 10' Ceilings, 8' Doors
- 12' Beamed Ceiling in Great Room
- Tray Ceilings in Owners Suite & Foyer
- 1st Floor Guest Suite w/Private Bath
- Library w/French Glass Doors
- Large Kitchen w/Chefs Pantry
- Mud Room w/Bench & Closet
- Owners Suite w/Large Wardrobe
- Owners Bath w/Free Standing Tub, Oversize Shower
- Covered Veranda
- Large Front Porch
- Switchback Stairs to LL
- LL w/ Family Room, 3rd Bedroom & Bath

## **Home Information**

This custom home features a 12' beamed ceiling in the great room and 10' ceilings and 8' doors on the first floor. Tray ceilings adorn the owners suite and foyer. The owners suite includes a large wardrobe, free standing tub and oversized shower. A library w/french glass doors, large kitchen w/chefs pantry, covered veranda, a 1st floor guest suite w/private bath and switchback stairs to the finished lower level with family room, third bedroom, and full bath, all add to the appeal of this beautiful home.

LOWER LEVEL 886 SQ.FT.

www.rh-homes.com

To Inquire About This Home Contact Vic Romanelli (614) 207-1991

FIRST FLOOR 2,253 SQ.FT