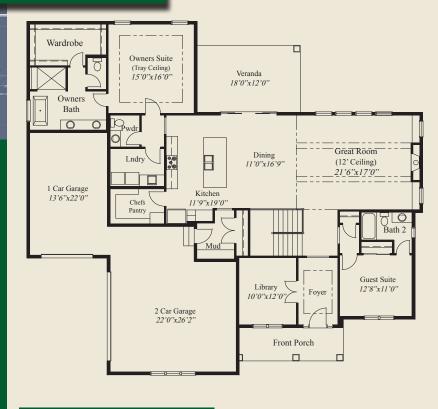

## **Plan Information**

- 3,139 SqFt
- 3 Bedrooms
- 3 1/2 Baths
- 2 + 1 Car Garage (Oversize)
- 1st Floor 10' Ceilings, 8' Doors
- 12' Beamed Ceiling in Great Room
- Tray Ceilings in Owners Suite & Foyer
- 1st Floor Guest Suite w/Private Bath
- Library w/French Glass Doors
- Large Kitchen w/Chefs Pantry
- Mud Room w/Bench & Closet
- Owners Suite w/Large Wardrobe
- Owners Bath w/Free Standing Tub, Oversize Shower
- Covered Veranda
- Large Front Porch
- Switchback Stairs to LL
- LL w/ Family Room, 3rd Bedroom & Bath

## **Home Information**

This custom home features a 12' beamed ceiling in the great room and 10' ceilings and 8' doors on the first floor. Tray ceilings adorn the owners suite and foyer. The owners suite includes a large wardrobe, free standing tub and oversized shower. A library w/french glass doors, large kitchen w/chefs pantry, covered veranda, a 1st floor guest suite w/private bath and switchback stairs to the finished lower level with family room, third bedroom, and full bath, all add to the appeal of this beautiful home.

LOWER LEVEL 886 SQ.FT.

www.rh-homes.com

To Inquire About This Home Contact Vic Romanelli (614) 207-1991

FIRST FLOOR 2,253 SQ.FT