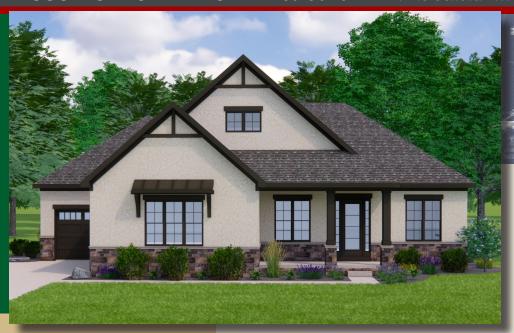

**ROMANELLI** 

## **Home Information**

This custom home features a 12' beamed ceiling in the great room and 10' ceilings and 8' doors on the first floor. Tray ceilings adorn the owners suite and foyer. The owners suite includes a large wardrobe, free standing tub and oversized shower. A library w/french glass doors, large kitchen w/chefs pantry, covered veranda, a 1st floor guest suite w/private bath and switchback stairs to the finished lower level with family room, third bedroom, and full bath, all add to the appeal of this beautiful home.