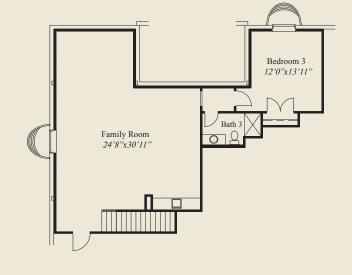

## 3.441 SqFt

- 3 Bedrooms
- 3 1/2 Baths
- 2 + 1 Car Garage (Oversize)
- 1st Floor 10' Ceilings, 8' Doors
- 12' Beamed Ceiling in Great Room
- 1st Floor Guest Suite w/Private Bath
- Library w/French Glass Doors
- Large Kitchen w/Walk-in Pantry
- Mud Room w/Bench & Closet
- Owners Suite w/Large Wardrobe & Tray Ceiling
- Owners Bath w/Free Standing Tub, Oversize Shower
- Covered Veranda w/13' Ceiling
- Large Front Porch
- LL w/ Family Room, 3rd Bedroom & Bath

## **Home Information**

This custom home features a 12' beamed ceiling in the great room and 10' ceilings and 8' doors on the first floor. Tray ceilings adorn the owners suite. The owners suite includes a large wardrobe, free standing tub and oversized shower. A library w/french glass doors, large kitchen w/walk-in pantry, covered veranda w/13' ceiling, a 1st floor guest suite w/private bath and a finished lower level with family room, third bedroom, and full bath, all add to the appeal of this beautiful home.

LOWER LEVEL 1,026 SQ.FT.

FIRST FLOOR 2,291 SQ.FT.