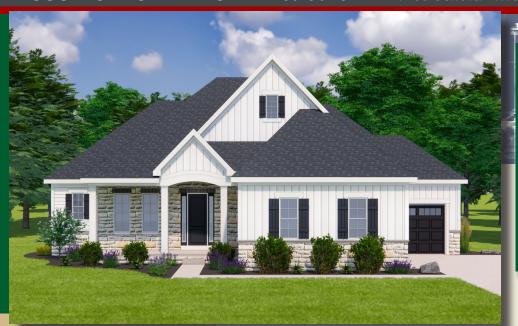

**ROMANELLI** 

## **Home Information**

This custom home features a 12' beamed ceiling in the great room and 10' ceilings and 8' doors on the first floor. Tray ceilings adorn the owners suite. The owners suite includes a large wardrobe, free standing tub and oversized shower. A library w/french glass doors, large kitchen w/walk-in pantry, covered veranda w/13' ceiling, a 1st floor guest suite w/private bath and a finished lower level with family room, third bedroom, and full bath, all add to the appeal of this beautiful home.