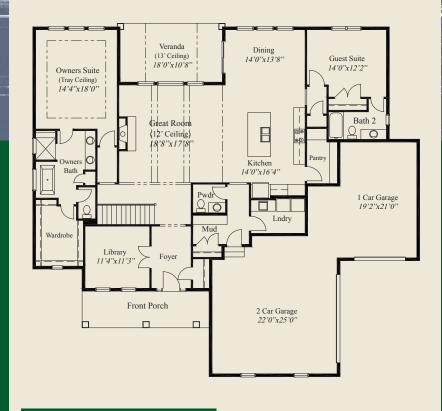

## 3.441 SqFt

- 3 Bedrooms
- 3 1/2 Baths
- 2 + 1 Car Garage (Oversize)
- 1st Floor 10' Ceilings, 8' Doors
- 12' Beamed Ceiling in Great Room
- 1st Floor Guest Suite w/Private Bath
- Library w/French Glass Doors
- Large Kitchen w/Walk-in Pantry
- Mud Room w/Bench & Closet
- Owners Suite w/Large Wardrobe & Tray Ceiling
- Owners Bath w/Free Standing Tub, Oversize Shower
- Covered Veranda w/13' Ceiling
- Large Front Porch
- LL w/ Family Room, 3rd Bedroom & Bath

## **Home Information**

This custom home features a 12' beamed ceiling in the great room and 10' ceilings and 8' doors on the first floor. Tray ceilings adorn the owners suite. The owners suite includes a large wardrobe, free standing tub and oversized shower. A library w/french glass doors, large kitchen w/walk-in pantry, covered veranda w/13' ceiling, a 1st floor guest suite w/private bath and a finished lower level with family room, third bedroom, and full bath, all add to the appeal of this beautiful home.

LOWER LEVEL 1,026 SQ.FT.

FIRST FLOOR 2,291 SQ.FT.