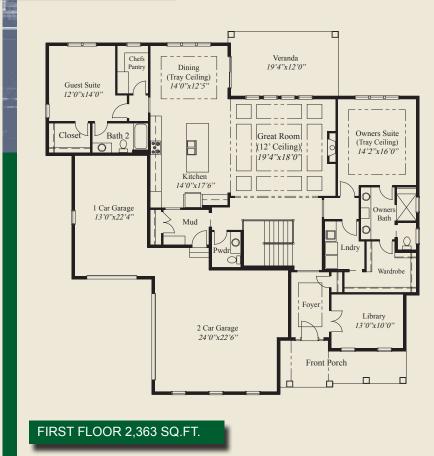

### **Plan Information**

3,441 SqFt - 3 Bedrooms - 3 1/2 Baths - 2 + 1 Car Garage (Oversize) - 1st Floor 10' Ceilings, 8' Doors - 12' Box Beam Ceiling in Great Room - 1st Floor Guest Bedroom w/Private Bath - Tray Ceilings in Dining, Foyer and Owners Suite - Library w/French Glass Doors - Large Kitchen w/Chefs Pantry - Owners Suite w/Large Wardrobe & Shower - Laundry w/Opt. Wardrobe Access - Switchback Stairs to LL - LL w/ Family Room & 3rd Bedroom & Bath

### **Home Information**

This custom home features a 12' box beam ceiling in the great room and 10' ceilings and 8' doors on the first floor. Tray ceilings adorn the dining area, foyer and owners suite. The owners suite includes a large wardrobe w/opt. access to the laundry and oversized shower. A library w/french glass doors, large kitchen w/chefs pantry, covered veranda, a 1st floor guest bedroom w/private bath and switch back stairs to the finished lower level with family room and third bedroom, all add to the appeal of this beautiful home.