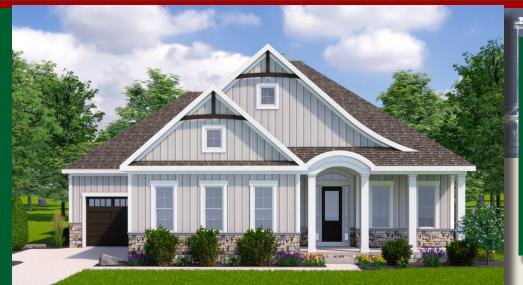

### **Home Information**

This custom home features a 12' box beam ceiling in the great room and 10' ceilings and 8' doors on the first floor. Tray ceilings adorn the dining area, foyer and owners suite. The owners suite includes a large wardrobe w/opt. access to the laundry and oversized shower. A library w/french glass doors, large kitchen w/chefs pantry, covered veranda, a 1st floor guest bedroom w/private bath and switch back stairs to the finished lower level with family room and third bedroom, all add to the appeal of this beautiful home.