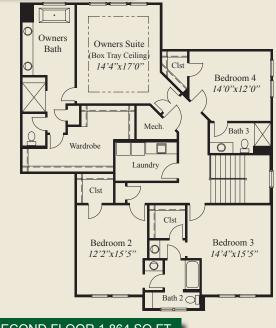

This custom 2 story home features 11' ceilings and 8' doors on the 1st floor and detailed ceilings in the great room & owners suite. The library has glass french doors & built-ins and a spacious kitchen includes a large walk-in chefs pantry. The garage mud entry includes a bench & closet. A flex/guest suite w/private bath and a covered deck completes the 1st floor. The 2nd floor includes 9' ceilings, a spacious laundry, and the owners suite with oversized shower, free standing tub, and huge wardrobe. Three other bedrooms all have walk-in closets. A finished lower level, with huge family room, wet bar, 6th bedroom, and full bath, adds to the appeal of this beautiful home.

- 3,922 SqFt
- 6 Bedrooms
- 5 1/2 Baths
- 3 Car Garage
- 11' Ceilings, 8' Doors on 1st Floor
- Detailed Ceilings in Great Room & Owners Suite
- Kitchen w/Large Walk-in Chefs Pantry
- Library w/Glass French Doors
- Mud Room w/Bench & Closet
- Covered Rear Deck
- 1st Floor Flex/Guest Suite w/Private Bath
- 9' Second Floor Ceilings
- Owners Suite w/Huge Wardrobe
- Owners Bath w/Oversized Shower and Free Standing Tub
- 2nd Floor Laundry
- All Upstairs Bedrooms w/Walk-in Closets
- Finished LL Family Room, 6th Bedroom, Full Bath

SECOND FLOOR 1,864 SQ.FT.

www.rh-homes.com

To Inquire - Contact Cheryl Sena (614) 917-3369 or Vic Romanelli (614) 207-1991