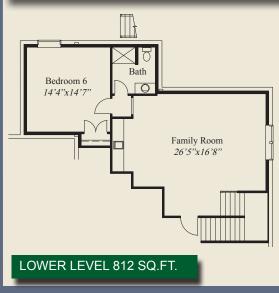

This custom 2 story home features 11' ceilings and 8' doors on the 1st floor and detailed ceilings in the great room & owners suite. The library has glass french doors & built-ins and a spacious kitchen includes a large walk-in chefs pantry. The garage mud entry includes a bench & closet. A flex/guest suite w/private bath and a covered deck completes the 1st floor. The 2nd floor includes 9' ceilings, a spacious laundry, and the owners suite with oversized shower, free standing tub, and huge wardrobe. Three other bedrooms all have walk-in closets. A finished lower level, with huge family room, wet bar, 6th bedroom, and full bath, adds to the appeal of this beautiful home.

- 3,922 SqFt
- 6 Bedrooms
- 5 1/2 Baths
- 3 Car Garage
- 11' Ceilings, 8' Doors on 1st Floor
- Detailed Ceilings in Great Room & Owners Suite
- Kitchen w/Large Walk-in Chefs Pantry
- Library w/Glass French Doors
- Mud Room w/Bench & Closet
- Covered Rear Deck
- 1st Floor Flex/Guest Suite w/Private Bath
- 9' Second Floor Ceilings
- Owners Suite w/Huge Wardrobe
- Owners Bath w/Oversized Shower and Free Standing Tub
- 2nd Floor Laundry
- All Upstairs Bedrooms w/Walk-in Closets
- Finished LL Family Room, 6th Bedroom, Full Bath