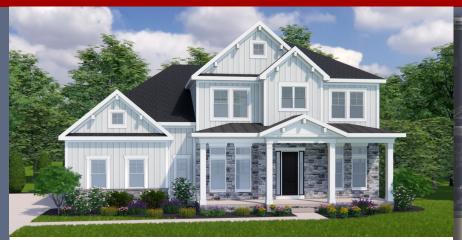

This custom 2 story home features 11' ceilings and 8' doors on the 1st floor and detailed ceilings in the great room & owners suite. The library has glass french doors & built-ins and a spacious kitchen includes a large walk-in chefs pantry. The garage mud entry includes a bench & closet. A flex/guest suite w/private bath and a covered deck completes the 1st floor. The 2nd floor includes 9' ceilings, a spacious laundry, and the owners suite with oversized shower, free standing tub, and huge wardrobe. Three other bedrooms all have walk-in closets. A finished lower level, with huge family room, wet bar, 6th bedroom, and full bath, adds to the appeal of this beautiful home.

- 3,922 SqFt
- 6 Bedrooms
- 5 1/2 Baths
- 3 Car Garage
- 11' Ceilings, 8' Doors on 1st Floor
- Detailed Ceilings in Great Room & Owners Suite
- Kitchen w/Large Walk-in Chefs Pantry
- Library w/Glass French Doors
- Mud Room w/Bench & Closet
- Covered Rear Deck
- 1st Floor Flex/Guest Suite w/Private Bath
- 9' Second Floor Ceilings
- Owners Suite w/Huge Wardrobe
- Owners Bath w/Oversized Shower and Free Standing Tub
- 2nd Floor Laundry
- All Upstairs Bedrooms w/Walk-in Closets
- Finished LL Family Room, 6th Bedroom, Full Bath