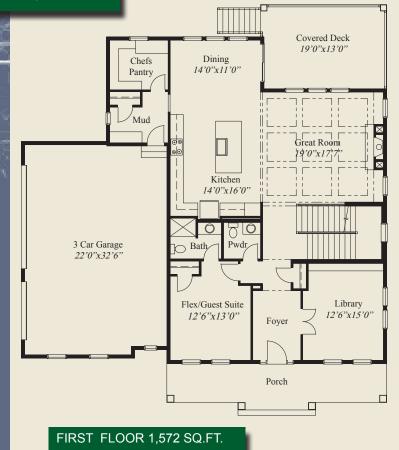

This custom 2 story home features 11' ceilings and 8' doors on the 1st floor and detailed ceilings in the great room & owners suite. The library has glass french doors & built-ins and a spacious kitchen includes a large walk-in chefs pantry. The garage mud entry includes a bench & closet. A flex/guest suite w/private bath and a covered deck completes the 1st floor. The 2nd floor includes 9' ceilings, a spacious laundry, and the owners suite with oversized shower, free standing tub, and huge wardrobe. Three other bedrooms all have walk-in closets. A finished lower level, with huge family room, wet bar, 6th bedroom, and full bath, adds to the appeal of this beautiful home.

- 3,922 SqFt
- 6 Bedrooms
- 5 1/2 Baths
- 3 Car Garage
- 11' Ceilings, 8' Doors on 1st Floor
- Detailed Ceilings in Great Room & Owners Suite
- Kitchen w/Large Walk-in Chefs Pantry
- Library w/Glass French Doors
- Mud Room w/Bench & Closet
- Covered Rear Deck
- 1st Floor Flex/Guest Suite w/Private Bath
- 9' Second Floor Ceilings
- Owners Suite w/Huge Wardrobe
- Owners Bath w/Oversized Shower and Free Standing Tub
- 2nd Floor Laundry
- All Upstairs Bedrooms w/Walk-in Closets
- Finished LL Family Room, 6th Bedroom, Full Bath