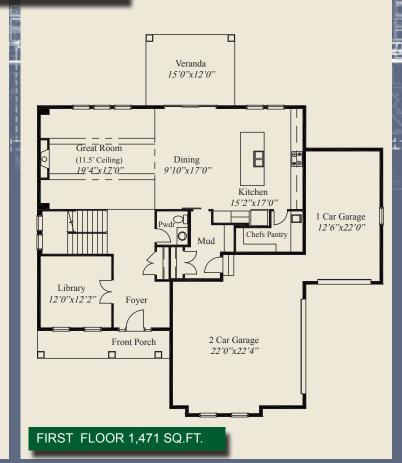

**HUGHES** 

**ROMANELLI** 

Mirasol - Lot 7930

This custom 2 story home features 10' ceilings and 8' doors on the 1st floor, a beamed 11.5' ceiling great room and a spacious kitchen with a large chefs pantry. The garage mud entry includes a bench & closet. The library has glass french doors. The 2nd floor includes a spacious laundry, elevated owners suite w/box tray ceiling, free standing tub, oversized shower, and his & her's wardrobes. Three other bedrooms all have walkin closets. A finished lower level w/ large windows, a huge family room, 5th bedroom, and full bath, adds to the appeal of this beautiful home.

## **Plan Information**

3,882 SqFt

- 5 Bedrooms
- 4 1/2 Baths
- 3 Car Garage (Split Oversize)
- Library w/Glass French Doors
- Mud Room w/Bench & Closet
- 10' Ceilings, 8' Doors on 1st Floor
- 11.5' Ceiling Great Room
- 11.5 Ceiling Great Room
- Kitchen w/Chefs Pantry
- Covered Rear Veranda
- Switchback Stairs w/Windows
- 2nd Floor Laundry
- Elevated Owners Suite w/His & Her Wardrobes
- Owners Bath w/Free Standing Tub, Oversizes Shower
- All Upstairs Bedrooms w/Walk-in Closets
- Finished LL Family Room, 5th Bedroom, Full Bath