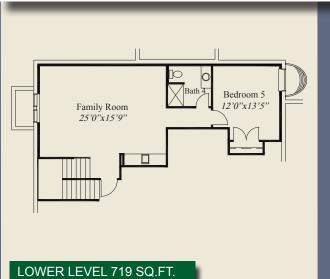

**HUGHES** 

**ROMANELLI** 

Mirasol - Lot 7930

This custom 2 story home features 10' ceilings and 8' doors on the 1st floor, a beamed 11.5' ceiling great room and a spacious kitchen with a large chefs pantry. The garage mud entry includes a bench & closet. The library has glass french doors. The 2nd floor includes a spacious laundry, elevated owners suite w/box tray ceiling, free standing tub, oversized shower, and his & her's wardrobes. Three other bedrooms all have walkin closets. A finished lower level w/ large windows, a huge family room, 5th bedroom, and full bath, adds to the appeal of this beautiful home.

## **Plan Information**

3,882 SqFt

- 5 Bedrooms
- 4 1/2 Baths
- 3 Car Garage (Split Oversize)
- Library w/Glass French Doors
- Mud Room w/Bench & Closet
- 10' Ceilings, 8' Doors on 1st Floor
- 11.5' Ceiling Great Room
- 11.5 Ceiling Great Room
- Kitchen w/Chefs Pantry
- Covered Rear Veranda
- Switchback Stairs w/Windows
- 2nd Floor Laundry
- Elevated Owners Suite w/His & Her Wardrobes
- Owners Bath w/Free Standing Tub, Oversizes Shower
- All Upstairs Bedrooms w/Walk-in Closets
- Finished LL Family Room, 5th Bedroom, Full Bath