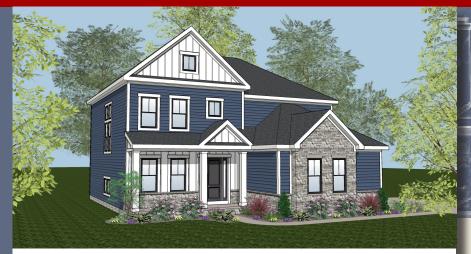

**HUGHES** 

**ROMANELLI** 

Mirasol - Lot 7930

This custom 2 story home features 10' ceilings and 8' doors on the 1st floor, a beamed 11.5' ceiling great room and a spacious kitchen with a large chefs pantry. The garage mud entry includes a bench & closet. The library has glass french doors. The 2nd floor includes a spacious laundry, elevated owners suite w/box tray ceiling, free standing tub, oversized shower, and his & her's wardrobes. Three other bedrooms all have walkin closets. A finished lower level w/ large windows, a huge family room, 5th bedroom, and full bath, adds to the appeal of this beautiful home.