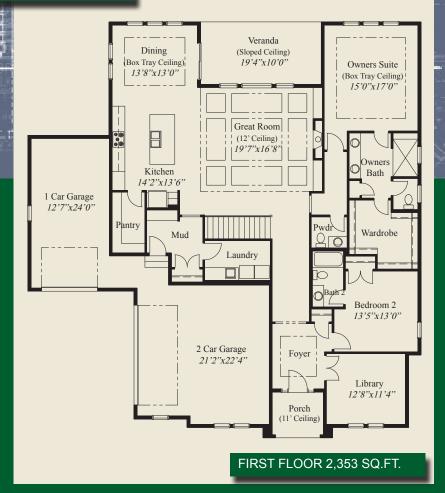

## 3.440 SaFt

- 3 Bedrooms
- 3 1/2 Baths
- 3 Car Garage (Split) - Front Porch w/11' ceiling
- 12' Beamed Ceiling Great Room
- Covered Veranda (Sloped Ceiling)
- 10' Ceilings, 8' Doors 1st Floor - Library w/Glass French Doors
- Kitchen w/Walk-in Pantry - First Floor Guest Bedroom w/Private Bath
- Owners Suite w/Huge Shower & Wardrobe
- Mud Entry w/Bench, Closet, Adjacent Laundry
- Lower Level Family Room, 3rd Bedroom, Bath

## **Home Information**

This custom ranch features an 11' ceiling front porch, 1st floor 10' ceilings, 8' doors, 12' beamed ceiling great room and a veranda w/sloped ceiling. The garage mud entry has a bench, closet, and adjacent laundry. The library includes elegant glass french doors. The kitchen includes a walkin pantry. A 1st flr guest suite has a private bath. The owners suite features a tray ceiling, oversized shower & large wardrobe. A huge lower level family room, with third bedroom and bath, completes this beautiful home.