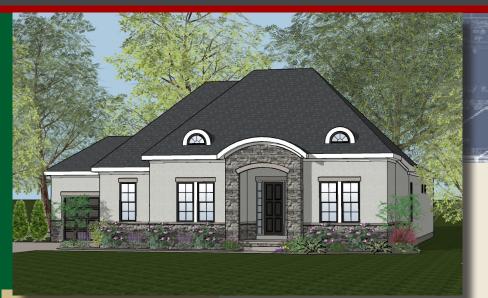

## **Home Information**

This custom ranch features an 11' ceiling front porch, 1st floor 10' ceilings, 8' doors, 12' beamed ceiling great room and a veranda w/sloped ceiling. The garage mud entry has a bench, closet, and adjacent laundry. The library includes elegant glass french doors. The kitchen includes a walkin pantry. A 1st flr guest suite has a private bath. The owners suite features a tray ceiling, oversized shower & large wardrobe. A huge lower level family room, with third bedroom and bath, completes this beautiful home.