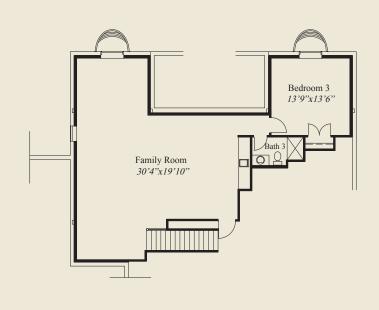

## 3.440 SaFt

- 3 Bedrooms
- 3 1/2 Baths
- 3 Car Garage (Split) - Front Porch w/11' ceiling
- 12' Beamed Ceiling Great Room
- Covered Veranda (Sloped Ceiling)
- 10' Ceilings, 8' Doors 1st Floor - Library w/Glass French Doors
- Kitchen w/Walk-in Pantry - First Floor Guest Bedroom w/Private Bath
- Owners Suite w/Huge Shower & Wardrobe
- Mud Entry w/Bench, Closet, Adjacent Laundry
- Lower Level Family Room, 3rd Bedroom, Bath

## **Home Information**

This custom ranch features an 11' ceiling front porch, 1st floor 10' ceilings, 8' doors, 12' beamed ceiling great room and a veranda w/sloped ceiling. The garage mud entry has a bench, closet, and adjacent laundry. The library includes elegant glass french doors. The kitchen includes a walkin pantry. A 1st flr guest suite has a private bath. The owners suite features a tray ceiling, oversized shower & large wardrobe. A huge lower level family room, with third bedroom and bath, completes this beautiful home.

LOWER LEVEL 1,087 SQ.FT.