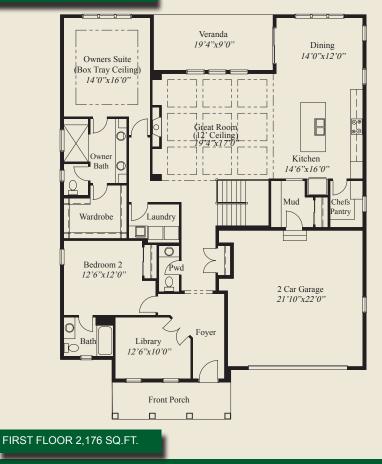

#### Plan Information 3.091 SaFt - 3 Bedrooms - 3 1/2 Baths - 2 Car Garage - 10' Ceilings, 8' Doors - Ceiling Treatments in Owner & Great Room - 12' Box Beam Ceiling in Great Room - Walk-in Pantry w/Appliance Counter Library w/Double Glass Doors - Garage Mud Entry w/Bench & Closet - Owners Suite w/Oversize Shower & Wardrobe - Laundry Adjacent to Owners Wardrobe - Guest Bedroom w/Private Bath - Covered Rear Veranda - Finished LL w/Family Room, Bedroom, Bath

## **Home Information**

This custom patio home features a spacious great room with 12' box beam ceiling with a view to a covered veranda. 10' ceilings and 8' doors are throughout the first floor. A mud entry from the oversized garage offers bench space and a closet. The kitchen includes a chefs pantry with an appliance counter. The owners suite features a box tray ceiling, an oversized shower and spacious wardrobe. A library w/ double glass doors, guest bedroom w/private bath, and a finished lower level family room with 3rd bedroom & bath, all add to the appeal of this beautiful home.