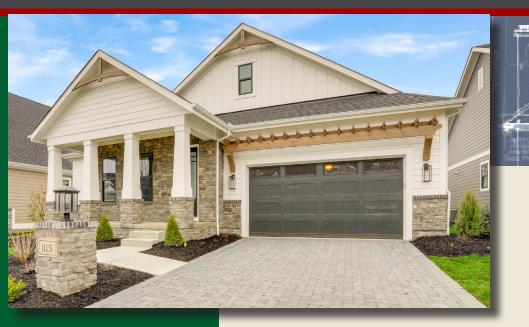

# Eversole Woods - Lot 1180 11151 Kingfisher Place

## **Home Information**

This custom patio home features a spacious great room with 12' box beam ceiling with a view to a covered veranda. 10' ceilings and 8' doors are throughout the first floor. A mud entry from the oversized garage offers bench space and a closet. The kitchen includes a chefs pantry with an appliance counter. The owners suite features a box tray ceiling, an oversized shower and spacious wardrobe. A library w/ double glass doors, guest bedroom w/private bath, and a finished lower level family room with 3rd bedroom & bath, all add to the appeal of this beautiful home.