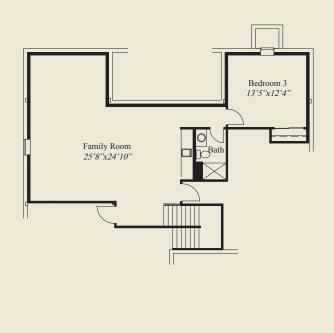

#### Plan Information 3.091 SaFt - 3 Bedrooms - 3 1/2 Baths - 2 Car Garage - 10' Ceilings, 8' Doors - Ceiling Treatments in Owner & Great Room - 12' Box Beam Ceiling in Great Room - Walk-in Pantry w/Appliance Counter Library w/Double Glass Doors - Garage Mud Entry w/Bench & Closet - Owners Suite w/Oversize Shower & Wardrobe - Laundry Adjacent to Owners Wardrobe - Guest Bedroom w/Private Bath - Covered Rear Veranda - Finished LL w/Family Room, Bedroom, Bath

## **Home Information**

This custom patio home features a spacious great room with 12' box beam ceiling with a view to a covered veranda. 10' ceilings and 8' doors are throughout the first floor. A mud entry from the oversized garage offers bench space and a closet. The kitchen includes a chefs pantry with an appliance counter. The owners suite features a box tray ceiling, an oversized shower and spacious wardrobe. A library w/ double glass doors, guest bedroom w/private bath, and a finished lower level family room with 3rd bedroom & bath, all add to the appeal of this beautiful home.

# www.rh-homes.com

LOWER LEVEL 915 SQ.FT.

To Inquire About This Home Contact Kimberly Simpson (614) 633-7074