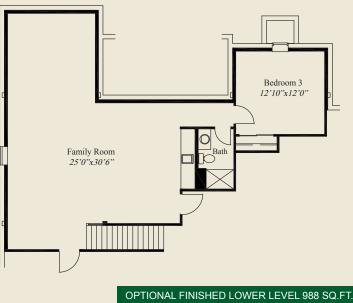

## 2.119 SaFt

- 2 Bedrooms
- 2 Baths
- 2 Car Garage (Oversize)
- 10' Ceilings & 8' Doors Throughout
- 12' Great Room Box Beam Ceiling
- Foyer w/ Double Glass Doors to Study
- Walk-in Pantry w/Appliance Counter
- Large Kitchen w/Extra Cabinets, Counter
- First Floor Guest Bedroom
- Master Suite w/Oversize Shower & Closet
- Laundry Adjacent to Master w/Opt. Door
- Mud Room w/Optional Bench & Closet
- Covered Rear Veranda
- Full Basement for Optional Finishing