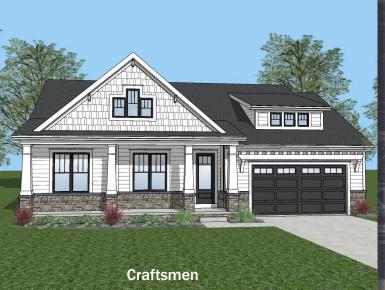

## **Plan Information**

## 2.119 SaFt

- 2 Bedrooms
- 2 Baths
- 2 Car Garage (Oversize)
- 10' Ceilings & 8' Doors Throughout
- 12' Great Room Box Beam Ceiling
- Foyer w/ Double Glass Doors to Study
- Walk-in Pantry w/Appliance Counter
- Large Kitchen w/Extra Cabinets, Counter
- First Floor Guest Bedroom
- Master Suite w/Oversize Shower & Closet
- Laundry Adjacent to Master w/Opt. Door
- Mud Room w/Optional Bench & Closet
- Covered Rear Veranda
- Full Basement for Optional Finishing