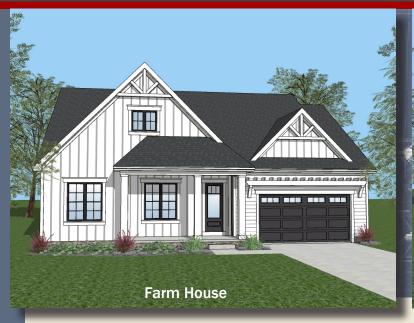

## **Plan Information**

## 2.119 SaFt

- 2 Bedrooms
- 2 Baths
- 2 Car Garage (Oversize)
- 10' Ceilings & 8' Doors Throughout
- 12' Great Room Box Beam Ceiling
- Foyer w/ Double Glass Doors to Study
- Walk-in Pantry w/Appliance Counter
- Large Kitchen w/Extra Cabinets, Counter
- First Floor Guest Bedroom
- Master Suite w/Oversize Shower & Closet
- Laundry Adjacent to Master w/Opt. Door
- Mud Room w/Optional Bench & Closet
- Covered Rear Veranda
- Full Basement for Optional Finishing