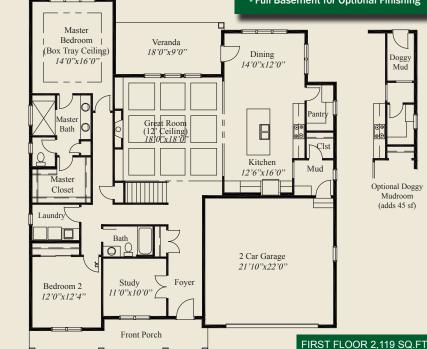

## **Plan Information**

## 2.119 SaFt

- 2 Bedrooms
- 2 Baths
- 2 Car Garage (Oversize)
- 10' Ceilings & 8' Doors Throughout
- 12' Great Room Box Beam Ceiling
- Foyer w/ Double Glass Doors to Study
- Walk-in Pantry w/Appliance Counter
- Large Kitchen w/Extra Cabinets, Counter
- First Floor Guest Bedroom
- Master Suite w/Oversize Shower & Closet
- Laundry Adjacent to Master w/Opt. Door
- Mud Room w/Optional Bench & Closet
- Covered Rear Veranda
- Full Basement for Optional Finishing