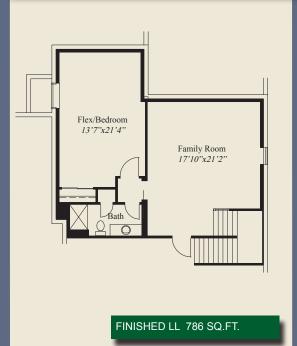

This custom home has a large front porch and 11' ceilings and 8' doors on the first floor. Decorative beamed ceilings adorn the open living and entertainment areas. A formal foyer has double glass doors to the study and the switch back stairs include windows at each landing. The master suite has a double door entry, oversized shower & spacious walk-in closet. All second floor bedrooms have walk-in closets. The finished lower level with family room and flex/bedroom and bath complete this beautiful home.

Veranda

19'0"x13'0"

FIRST FLOOR 1,518 SQ.FT.

- Finished LL w/ Family Room, Flex/Bedroom, Bath
- Covered Rear Veranda

© Romanelli & Hughes Builidng Co.

All home plans present on this brochure are protected by copyright.