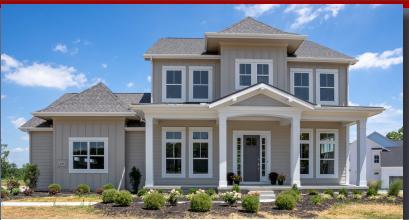

This custom home has a large front porch and 11' ceilings and 8' doors on the first floor. Decorative beamed ceilings adorn the open living and entertainment areas. A formal foyer has double glass doors to the study and the switch back stairs include windows at each landing. The master suite has a double door entry, oversized shower & spacious walk-in closet. All second floor bedrooms have walk-in closets. The finished lower level with family room and flex/bedroom and bath complete this beautiful home.

## 3.854 SaFt

- 4 Bedrooms
- 4 1/2 Baths
- 3 Car Garage (Oversize)
- Large Front Porch
- Mud Room w/Long Bench, Closet, Walk-in Pantry
- First Floor 11' Ceilings, 8' Doors
- Decorative Beamed Ceilings Great Rm, Kitchen
- Study w/Double Glass Doors
- Switch Back Stairs w/Windows on Landings
- Master Suite w/Double Doors & Walk-in Closet
- All 2nd Floor Bedrooms w/Walk-in Closets