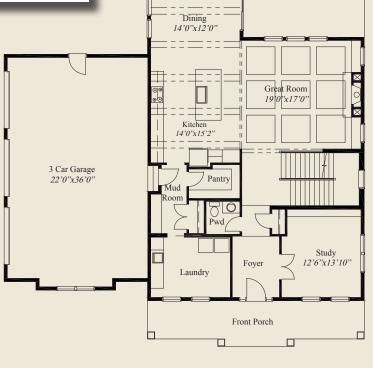

## 3.854 SaFt

- 4 Bedrooms
- 4 1/2 Baths
- 3 Car Garage (Oversize)
- Large Front Porch
- Mud Room w/Long Bench, Closet, Walk-in Pantry
- First Floor 11' Ceilings, 8' Doors
- Decorative Beamed Ceilings Great Rm, Kitchen
- Study w/Double Glass Doors
- Switch Back Stairs w/Windows on Landings
- Master Suite w/Double Doors & Walk-in Closet
- All 2nd Floor Bedrooms w/Walk-in Closets

Veranda

19'0"x13'0"

FIRST FLOOR 1,518 SQ.FT.

- Finished LL w/ Family Room, Flex/Bedroom, Bath
- Covered Rear Veranda

© Romanelli & Hughes Builidng Co.

All home plans present on this brochure are protected by copyright.